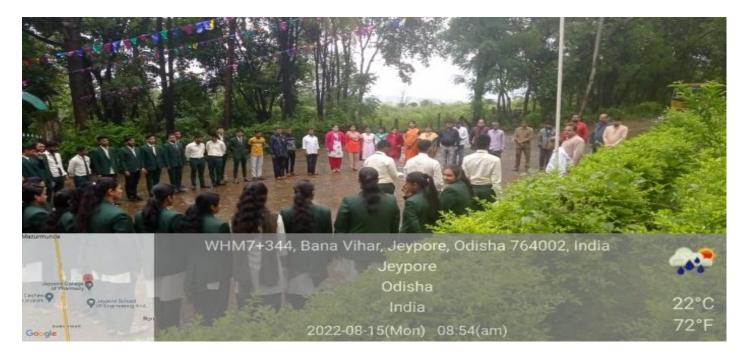

## INDEPENDENT DAY 15.08.2022

Like every year, this year also our college Jeypore College of Pharmacy celebrated Independence Day on 15 Aug 2022 with great joy and pomp. On that day the sense of happiness and pride could be clearly seen on the faces of all the people as India was celebrating 76th Independence Day. The programme started at 8.00 am. The Principal, vice principal along with all faculty and students are present at the field. Principal of Jcp unfurled the flag at around 8.45 am. As soon as the flag was hosted, everyone sang the national anthem. One B.ph Student Mr. Dinesh Ku Penta gave an in-depth speech on how we got freedom. His Speech was followed by the speech of our Principal Sir. Then Prize distribution programme was started in which the students who got first, second and third position in fancy dress competition are rewarded by the Principal. In the end the programme ended by giving a sweet box to all students.

**PIC-1:FLAG HOSTING** 

(Approved DMET, AICTE, PCI NEW DELHI, AFFILIATED TO BPUT)
RONDAPALLI, JEYPORE, KORAPUT DIST. ODISHA-764002
HUMAN VALUE

PIC-2:SPEECH BY PRINCIPAL

**PIC-3: SPEECH BY STUDENTS** 

PIC-4: SLOGANS DELIVERD BY STUDENTS