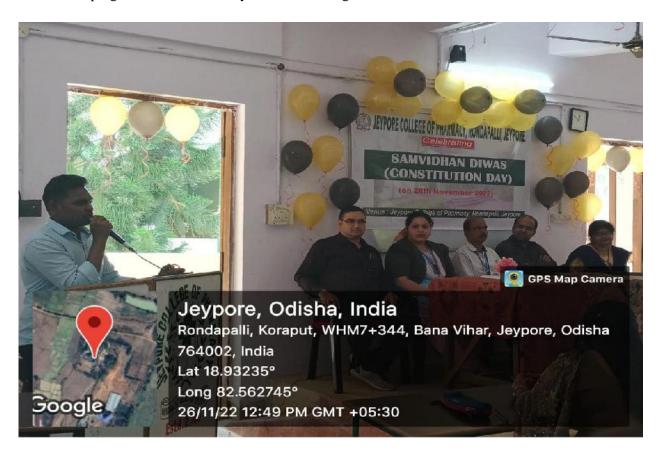

## 61<sub>st</sub> National Pharmacy week Dt: 20<sub>th</sub> November to 26 th November

61st National Pharmacy week (NPW) was celebrated at Jeypore college of Pharmacy from 20th November to 26 th November with having the theme "Pharmacy of the world- India". This celebration was started by organising a Free Medicine Distribution Camp at Keraput village of Rondapalli on 24th November 2022. Where 66 no of Patients are gathered and in Prsence of Dr. Bibuti Ku. Rath (BHMS) of Rabanaguda CHSC screened themselves and received the medicines as per the prescription of the Doctor. With the constitution one quiz is also organised on the eve of National pharmacy week where the students re participated in huge no and from them Mr. Dinesh Ku Paricha B.ph 2nd sem, Mr Ankit Panda B.ph 7th sem secured the winning positions. On 26th November the closing ceremony was arranged at our JCP campus. Where Mr Bibhuti Ku. Rath (BHMS) CHSC Rabanaguda invited as chief guest and Mr Sarada Prasad mall (Senior Pharmacist) Rabanaguda placed as chief speaker. The audience listened the lines from our guest on the dice effectively. This Programme is concluded by giving the prize and certificate to the the winning students to encourage their potentiality. At last Mr Sujit ku. Martha wind up the meeting by giving the vote of thanks to the audience.

PIC-1 GUEST FOR NATIONAL PHARMACY WEEK CELEBRATION.

(Approved DMET, AICTE, PCI NEW DELHI, AFFILIATED TO BPUT)
RONDAPALLI, JEYPORE, KORAPUT DIST. ODISHA-764002