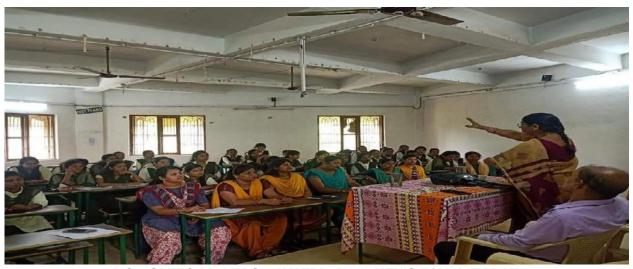

## INDEPENDENT DAY 15.08.2022

Like every year, this year also our college Jeypore College of Pharmacy celebrated Independence Day on 15 Aug 2022 with great joy and pomp. On that day the sense of happiness and pride could be clearly seen on the faces of all the people as India was celebrating 76th Independence Day. The programme started at 8.00 am. The Principal, vice principal along with all faculty and students are present at the field. Principal of Jcp unfurled the flag at around 8.45 am. As soon as the flag was hosted, everyone sang the national anthem. One B.ph Student Mr. Dinesh Ku Penta gave an in-depth speech on how we got freedom. His Speech was followed by the speech of our Principal Sir. Then Prize distribution programme was started in which the students who got first, second and third position in fancy dress competition are rewarded by the Principal. In the end the programme ended by giving a sweet box to all students.

**PIC-1:FLAG HOSTING** 

(Approved DMET, AICTE, PCI NEW DELHI, AFFILIATED TO BPUT)
RONDAPALLI, JEYPORE, KORAPUT DIST. ODISHA-764002
HUMAN VALUE

PIC-2:SPEECH BY PRINCIPAL

**PIC-3: SPEECH BY STUDENTS** 

PIC-4: SLOGANS DELIVERD BY STUDENTS