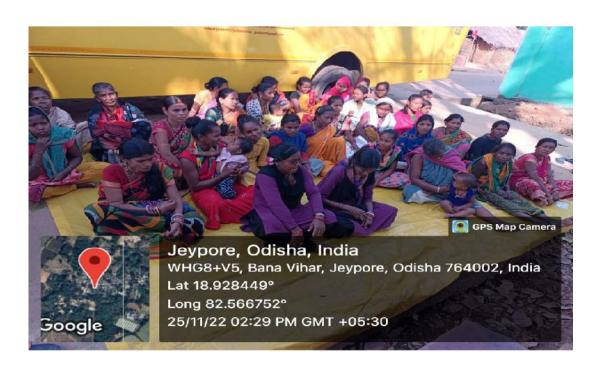

## JANJATIYA GAURAV DIWAS 15<sup>TH</sup> NOVEMBER 2022

By giving tributes to "Birsha Munda" Jeypore college of pharmacy is observed "Janjatiya Gourav Divas" on November 15 2022. For celebrating this day students of UG and PG are allowed to have a knowledge ride to the "Tribal Museum" at Koraput. During their visit students came across different daily ware clothes patterns of tribal day to day used utensil's, house old equipments, straw hats made by hand to give them protection during rain, different types of currency used by tribals and their rituals they have performed in their cultural functions. This visit makes them riches to know about different tribal society and their culture also.

PIC-1 Students Visiting Tribal museum

PIC-2 Students Observing weapons of Tribal's.

(Approved DMET, AICTE, PCI NEW DELHI, AFFILIATED TO BPUT)
RONDAPALLI, JEYPORE, KORAPUT DIST. ODISHA-764002
HUMAN VALUE