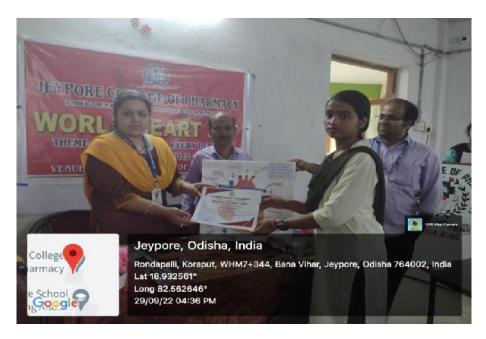

## WORLD PHARMACIST DAY 25<sup>TH</sup> September 2022

On 25<sup>th</sup> September 2022 Jeypore college of Pharmacy celebrated "World Pharmacist Day" having the theme "Pharmacy united the Nation for a healthcare world". At the beginning of the function Principal Dr Sangram Keshari Panda presented his speech enriched with the theme provided this year. Our Chief Guest Senior Pharmacist Mr. Sanjeeb Ku Subudhi and Chief Speaker Mr.S. Satish Rao Senior Pharmacist DHH.Jeypore are being present with us. Mr Sanjeeb Ku. Subudhi spoke about the student focusing on facets of Pharmacy and pharmacy profession with their challenges, opportunities for future pharmacy profession. On the eve of world pharmacist day by having collaboration with HDFC bank one blood donation camp is held at our JCP campus on 24.09.2022. During this blood donation camp forty-one units of bloods are collected. This Programme was conducted by Programme co-ordinator Mrs Manasi Khadanga and hosted by Mrs Mazma Begum.

PIC-1 CELEBRATION OF WORLD PHARMACIST DAY

(Approved DMET, AICTE, PCI NEW DELHI, AFFILIATED TO BPUT)
RONDAPALLI, JEYPORE, KORAPUT DIST. ODISHA-764002