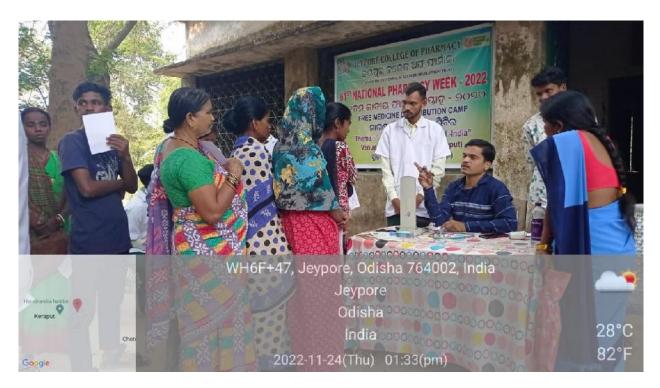

## 61<sub>st</sub> National Pharmacy week Dt: 20<sub>th</sub> November to 26 th November

61st National Pharmacy week (NPW) was celebrated at Jeypore college of Pharmacy from 20th November to 26 th November with having the theme "Pharmacy of the world- India". This celebration was started by organising a Free Medicine Distribution Camp at Keraput village of Rondapalli on 24th November 2022. Where 66 no of Patients are gathered and in Prsence of Dr. Bibuti Ku. Rath (BHMS) of Rabanaguda CHSC screened themselves and received the medicines as per the prescription of the Doctor. With the constitution one quiz is also organised on the eve of National pharmacy week where the students re participated in huge no and from them Mr. Dinesh Ku Paricha B.ph 2nd sem, Mr Ankit Panda B.ph 7th sem secured the winning positions. On 26th November the closing ceremony was arranged at our JCP campus. Where Mr Bibhuti Ku. Rath (BHMS) CHSC Rabanaguda invited as chief guest and Mr Sarada Prasad mall (Senior Pharmacist) Rabanaguda placed as chief speaker. The audience listened the lines from our guest on the dice effectively. This Programme is concluded by giving the prize and certificate to the the winning students to encourage their potentiality. At last Mr Sujit ku. Martha wind up the meeting by giving the vote of thanks to the audience.

#### **HUMAN VALUE**

PIC-4 DOCTOR SCREENING THE PEOPLES OF KERAPUT.

PIC-5 STUDENTS DISTRIBUTING MEDICINES TO PATIENTS.

(Approved DMET, AICTE, PCI NEW DELHI, AFFILIATED TO BPUT)

RONDAPALLI, JEYPORE, KORAPUT DIST. ODISHA-764002