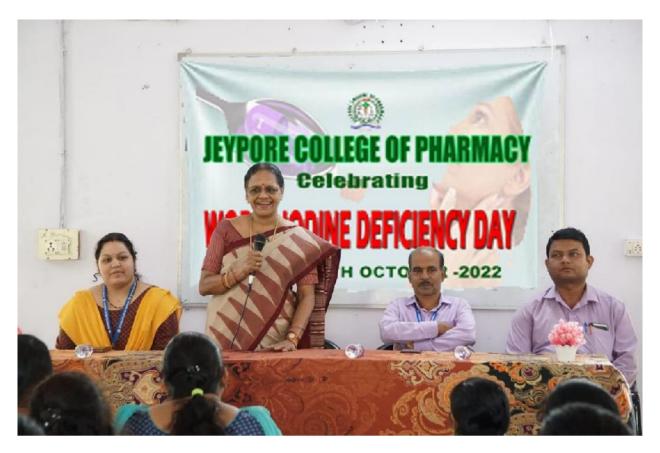

## WORLD PHARMACIST DAY 25<sup>TH</sup> September 2022

On 25<sup>th</sup> September 2022 Jeypore college of Pharmacy celebrated "World Pharmacist Day" having the theme "Pharmacy united the Nation for a healthcare world". At the beginning of the function Principal Dr Sangram Keshari Panda presented his speech enriched with the theme provided this year. Our Chief Guest Senior Pharmacist Mr. Sanjeeb Ku Subudhi and Chief Speaker Mr.S. Satish Rao Senior Pharmacist DHH.Jeypore are being present with us. Mr Sanjeeb Ku. Subudhi spoke about the student focusing on facets of Pharmacy and pharmacy profession with their challenges, opportunities for future pharmacy profession. On the eve of world pharmacist day by having collaboration with HDFC bank one blood donation camp is held at our JCP campus on 24.09.2022. During this blood donation camp forty-one units of bloods are collected. This Programme was conducted by Programme co-ordinator Mrs Manasi Khadanga and hosted by Mrs Mazma Begum.

PIC-1 CELEBRATION OF WORLD PHARMACIST DAY

(Approved DMET, AICTE, PCI NEW DELHI, AFFILIATED TO BPUT)
RONDAPALLI, JEYPORE, KORAPUT DIST. ODISHA-764002