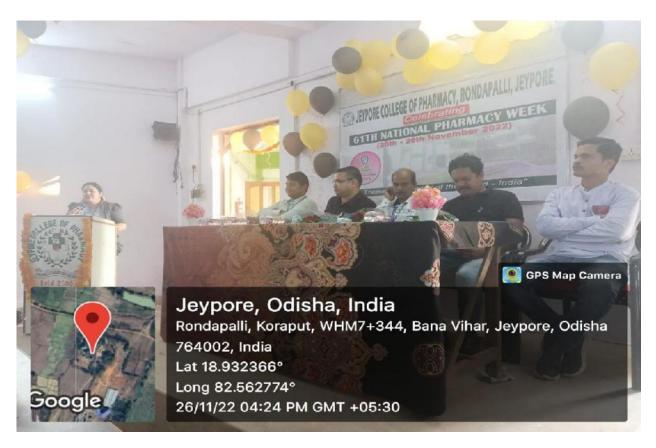

## 61<sub>st</sub> National Pharmacy week Dt: 20<sub>th</sub> November to 26 th November

61st National Pharmacy week (NPW) was celebrated at Jeypore college of Pharmacy from 20th November to 26 th November with having the theme "Pharmacy of the world- India". This celebration was started by organising a Free Medicine Distribution Camp at Keraput village of Rondapalli on 24th November 2022. Where 66 no of Patients are gathered and in Prsence of Dr. Bibuti Ku. Rath (BHMS) of Rabanaguda CHSC screened themselves and received the medicines as per the prescription of the Doctor. With the constitution one quiz is also organised on the eve of National pharmacy week where the students re participated in huge no and from them Mr. Dinesh Ku Paricha B.ph 2nd sem, Mr Ankit Panda B.ph 7th sem secured the winning positions. On 26th November the closing ceremony was arranged at our JCP campus. Where Mr Bibhuti Ku. Rath (BHMS) CHSC Rabanaguda invited as chief guest and Mr Sarada Prasad mall (Senior Pharmacist) Rabanaguda placed as chief speaker. The audience listened the lines from our guest on the dice effectively. This Programme is concluded by giving the prize and certificate to the the winning students to encourage their potentiality. At last Mr Sujit ku. Martha wind up the meeting by giving the vote of thanks to the audience.

PIC-1 GUEST FOR NATIONAL PHARMACY WEEK CELEBRATION.

(Approved DMET, AICTE, PCI NEW DELHI, AFFILIATED TO BPUT)
RONDAPALLI, JEYPORE, KORAPUT DIST. ODISHA-764002