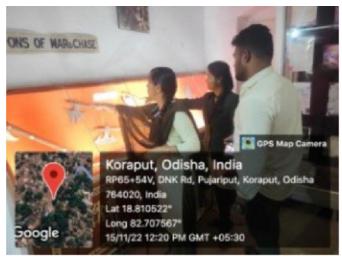

## JANJATIYA GAURAV DIWAS 15<sup>TH</sup> NOVEMBER 2022

By giving tributes to "Birsha Munda" Jeypore college of pharmacy is observed "Janjatiya Gourav Divas" on November 15 2022. For celebrating this day students of UG and PG are allowed to have a knowledge ride to the "Tribal Museum" at Koraput. During their visit students came across different daily ware clothes patterns of tribal day to day used utensil's, house old equipments, straw hats made by hand to give them protection during rain, different types of currency used by tribals and their rituals they have performed in their cultural functions. This visit makes them riches to know about different tribal society and their culture also.

PIC-1 Students Visiting Tribal museum

PIC-2 Students Observing weapons of Tribal's.

(Approved DMET, AICTE, PCI NEW DELHI, AFFILIATED TO BPUT)
RONDAPALLI, JEYPORE, KORAPUT DIST. ODISHA-764002
HUMAN VALUE