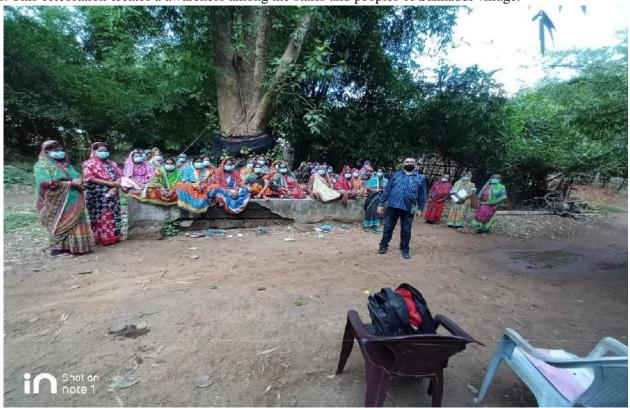

## WORLD POPULATION DAY 11<sub>TH</sub> JULY 2022

Jeypore College of Pharmacy celebrated "World Population Day 2022" with the theme "A world of 8 billion: Towards a resilient future for all- Harnessing opportunities and ensuring rights and choice for all". For this celebration we the staffs of Jeypore College of Pharmacy visited Rondapali village with some of our students. We meet 23 no. of people of Rondapali and create an awareness to increase all the detrimental effects population growth has had on the steady advancement of nature.

**PIC-1 SANKAUDI VILLAGERS GATHERING** 