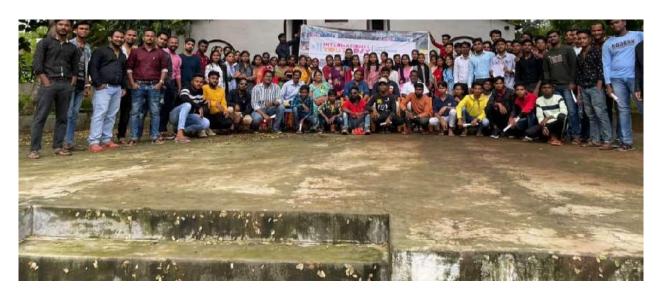

## JANJATIYA GAURAV DIWAS 15<sup>TH</sup> NOVEMBER 2022

By giving tributes to "Birsha Munda" Jeypore college of pharmacy is observed "Janjatiya Gourav Divas" on November 15 2022. For celebrating this day students of UG and PG are allowed to have a knowledge ride to the "Tribal Museum" at Koraput. During their visit students came across different daily ware clothes patterns of tribal day to day used utensil's, house old equipments, straw hats made by hand to give them protection during rain, different types of currency used by tribals and their rituals they have performed in their cultural functions. This visit makes them riches to know about different tribal society and their culture also.

PIC-1 Students Visiting Tribal museum

PIC-2 Students Observing weapons of Tribal's.

(Approved DMET, AICTE, PCI NEW DELHI, AFFILIATED TO BPUT)
RONDAPALLI, JEYPORE, KORAPUT DIST. ODISHA-764002
HUMAN VALUE