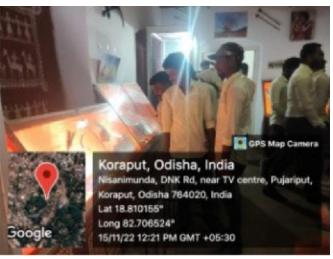

## JANJATIYA GAURAV DIWAS 15<sup>TH</sup> NOVEMBER 2022

By giving tributes to "Birsha Munda" Jeypore college of pharmacy is observed "Janjatiya Gourav Divas" on November 15 2022. For celebrating this day students of UG and PG are allowed to have a knowledge ride to the "Tribal Museum" at Koraput. During their visit students came across different daily ware clothes patterns of tribal day to day used utensil's, house old equipments, straw hats made by hand to give them protection during rain, different types of currency used by tribals and their rituals they have performed in their cultural functions. This visit makes them riches to know about different tribal society and their culture also.

PIC-1 Students Visiting Tribal museum

PIC-2 Students Observing weapons of Tribal's.

(Approved DMET, AICTE, PCI NEW DELHI, AFFILIATED TO BPUT)
RONDAPALLI, JEYPORE, KORAPUT DIST. ODISHA-764002
HUMAN VALUE