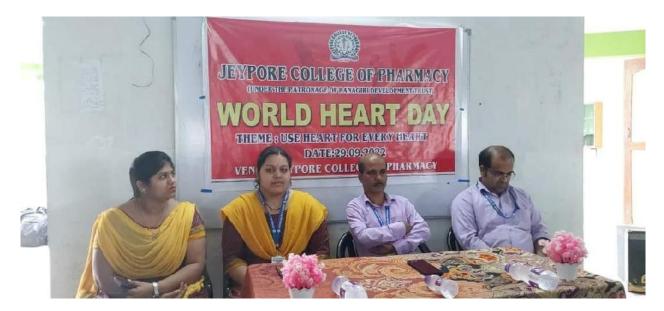

Rasmita Das Asst.Prof of jeypore college of Pharmacy welcomed to the audience by her welcoming speech. Mr Subham Sourajit Asst prof of Jeypore college of Pharmacy explained briefly about the cardiovascular disease and the etiology to control the spreading of this disease. He also spoke about exercise, maintain diet, stress free life are the major ways to keep our heart healthy. Human heart model making competition is organised on this day. Where eleven no of models of human heart are demonstrated by our UG students. From them Miss Bagmi Baduli and Miss Anesha Maria occupied the first and second position respectively. Prize and certificates are distributed to all the participants. At the closing ceremony Mrs Manasi Khadanga Asst Prof cum Programme coordinator delivered the vote of thanks.



PIC-1 DIGNITARIES ON THE DICE ON WORLD HEART DAY



PRINCIPAL
JEYPORE GOLLEGE OF PHARMACY
RONDAPALLI, JEYPORE (K) 764002



(Approved DMET, AICTE, PCI NEW DELHI, AFFILIATED TO BPUT)
RONDAPALLI, JEYPORE, KORAPUT DIST. ODISHA-764002

# **PROFESSIONAL ETHICS**



PIC-2 AUDIENCE OF THE CELEBRATION.



PIC-3 STUDENTS RECIVING CERTIFICATE FOR HUMAN HEART MAKING MODEL COMPETITION.



PRINCIPAL
JEYPORE COLLEGE OF PHARMACY
RONDAPALLI, JEYPORE (K) 764092



(Approved DMET, AICTE, PCI NEW DELHI, AFFILIATED TO BPUT)
RONDAPALLI, JEYPORE, KORAPUT DIST. ODISHA-764002
PROFESSIONAL ETHICS

# 61st National Pharmacy week

### Dt: 20th November to 26 th November

61<sub>st</sub> National Pharmacy week (NPW) was celebrated at Jeypore college of Pharmacy from 20<sub>th</sub> November to 26 th November with ha