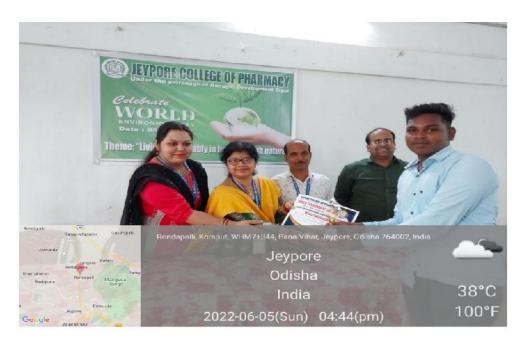

|
| Did this event meet your expectation?                                                                                                                                                                                                                                                          |       |
| 1 2 3 4 5                                                                                                                                                                                                                                                                                      |       |

PRINCIPAL JEYFORE GOLLEĞE OF PHARMACY RONDAPALLI, JEYFORE (K) 764002



(Approved DMET, AICTE, PCI NEW DELHI, AFFILIATED TO BPUT)
RONDAPALLI, JEYPORE, KORAPUT DIST. ODISHA-764002

# **ENVIRONMENT**



# PIC-2(II) PRIZE DISTRIBUTION TO STUDENTS.

PRINCIPAL
JEYPORE GOLLEGE OF PHARMACY
RONDAPALLI, JEYPORE (K) 764002



(Approved DMET, AICTE, PCI NEW DELHI, AFFILIATED TO BPUT)
RONDAPALLI, JEYPORE, KORAPUT DIST. ODISHA-764002
ENVIRONMENT

# VAN MAHOTSAV 6TH JULY 2022

The students of Jeypore college of Pharmacy celebrated "73rd Van Mahostav" day on 6th July 2022 in the college premises. A "Go Green" initiative was introduction in the college to promote afforestation programme and the growth of trees. 22 no of saplings which included bela plant, mango plant, amla plant, Jack fruit plant and many varieties of plants are planted by the students. Total twenty (20) no. of students are participated in this Mahotsav.



PIC-1(I): PLANTATION BY STUDENTS

PRINCIPAL

JEYPORE GOLLEGE OF PHARMACY
ROND