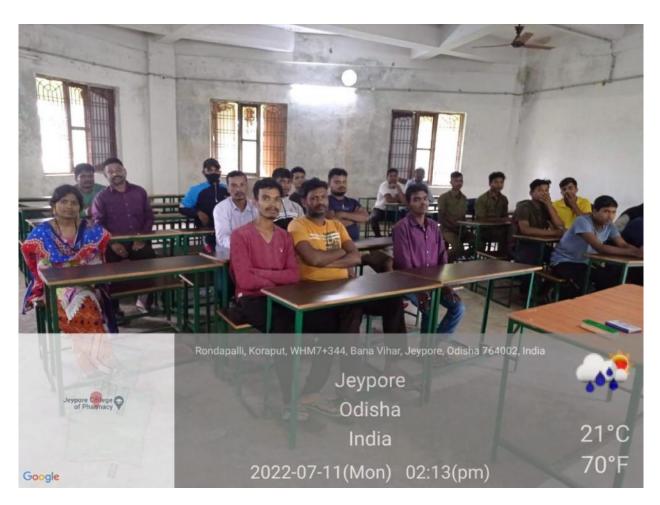

## WORLD POPULATION DAY 11<sub>TH</sub> JULY 2022

Jeypore College of Pharmacy celebrated "World Population Day 2022" with the theme "A world of 8 billion: Towards a resilient future for all- Harnessing opportunities and ensuring rights and choice for all". For this celebration we the staffs of Jeypore College of Pharmacy visited Rondapali village with some of our students. We meet 23 no. of people of Rondapali and create an awareness to increase all the detrimental effects population growth has had on the steady advancement of nature.

**PIC-1 SANKAUDI VILLAGERS GATHERING** 