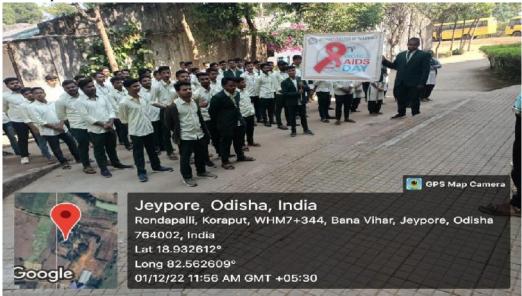

+344, Bana Vihar, Jeypore, Odisha 764002, India Jeypore Odisha India 30°C 80°F 2022-07-28(Thu) 02:53(pm)

# **PIC-2: PRIZE DISTRIBUTION**





(Approved DMET, AICTE, PCI NEW DELHI, AFFILIATED TO BPUT)
RONDAPALLI, JEYPORE, KORAPUT DIST. ODISHA-764002

### PROFESSIONAL ETHICS

# WORLD AIDS DAY 1.12.2022

Jeypore college of pharmacy Celebrated "World Aids Day" on First December 2022 with having the theme "Equalize". This observation indicates the inequalities which are holding the ways back progress in ending AIDS. This opportunity combines us to PICht against HIV AIDS. To give more support to the theme students of JCP performed a rally in nearest Rondapalli Village. Where 23 students are participated. They go point to point contact with villagers of Rondapalli to aware them about HIV AIDS.



PIC-1 STUDENTS ON WORLD AIDS DAY.



PIC-2 STUDENTS DOING RALLY IN RONDAPALI.





(Approved DMET, AICTE, PCI NEW DELHI, AFFILIATED TO BPUT)
RONDAPALLI, JEYPORE, KORAPUT DIST. ODISHA-764002

### PROFESSIONAL ETHICS

# CONSTITUTION DAY DT: 26.11.2022

On 26th November 2022 Jeypore College of Pharmacy observed "Constitution Day". To celebrate this day Principal and all staff and students of Jcp are gathered at the seminar hall of JCP. The Programme was started by the welcoming speech of Dr, Prithwiraj Mohapatra Sir IQAC head of JCP, then the flow is continued by the speech of principal sir and Programme Coordinator Mrs Manasi Khadanga. The main aim is to celebrate this day is to uphold the importance Of our constitution and providing knowledge to the students in regarding the articles of o