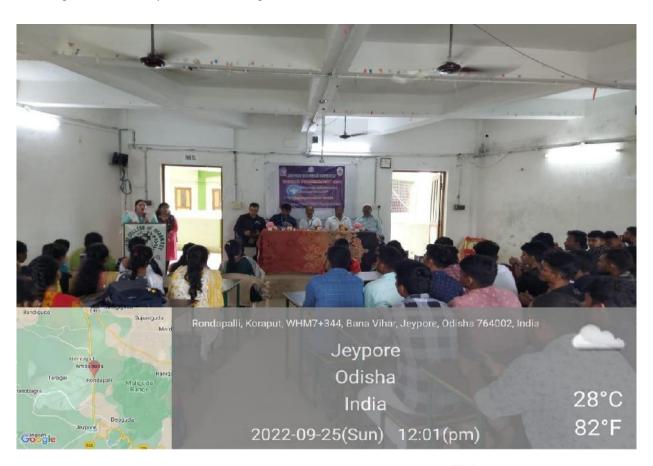

## WORLD PHARMACIST DAY 25<sup>TH</sup> September 2022

On 25<sup>th</sup> September 2022 Jeypore college of Pharmacy celebrated "World Pharmacist Day" having the theme "Pharmacy united the Nation for a healthcare world". At the beginning of the function Principal Dr Sangram Keshari Panda presented his speech enriched with the theme provided this year. Our Chief Guest Senior Pharmacist Mr. Sanjeeb Ku Subudhi and Chief Speaker Mr.S. Satish Rao Senior Pharmacist DHH.Jeypore are being present with us. Mr Sanjeeb Ku. Subudhi spoke about the student focusing on facets of Pharmacy and pharmacy profession with their challenges, opportunities for future pharmacy profession. On the eve of world pharmacist day by having collaboration with HDFC bank one blood donation camp is held at our JCP campus on 24.09.2022. During this blood donation camp forty-one units of bloods are collected. This Programme was conducted by Programme co-ordinator Mrs Manasi Khadanga and hosted by Mrs Mazma Begum.

PIC-1 CELEBRATION OF WORLD PHARMACIST DAY

(Approved DMET, AICTE, PCI NEW DELHI, AFFILIATED TO BPUT)
RONDAPALLI, JEYPORE, KORAPUT DIST. ODISHA-764002