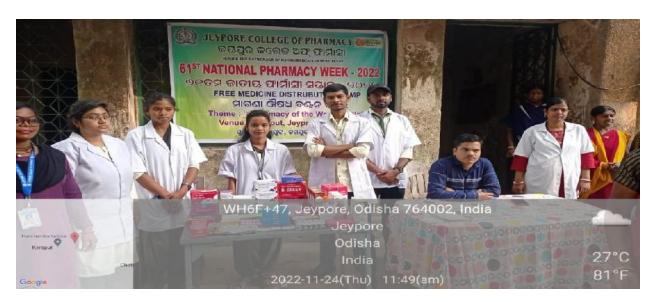

## 61<sub>st</sub> National Pharmacy week Dt: 20<sub>th</sub> November to 26 th November

61st National Pharmacy week (NPW) was celebrated at Jeypore college of Pharmacy from 20th November to 26 th November with having the theme "Pharmacy of the world- India". This celebration was started by organising a Free Medicine Distribution Camp at Keraput village of Rondapalli on 24th November 2022. Where 66 no of Patients are gathered and in Prsence of Dr. Bibuti Ku. Rath (BHMS) of Rabanaguda CHSC screened themselves and received the medicines as per the prescription of the Doctor. With the constitution one quiz is also organised on the eve of National pharmacy week where the students re participated in huge no and from them Mr. Dinesh Ku Paricha B.ph 2nd sem, Mr Ankit Panda B.ph 7th sem secured the winning positions. On 26th November the closing ceremony was arranged at our JCP campus. Where Mr Bibhuti Ku. Rath (BHMS) CHSC Rabanaguda invited as chief guest and Mr Sarada Prasad mall (Senior Pharmacist) Rabanaguda placed as chief speaker. The audience listened the lines from our guest on the dice effectively. This Programme is concluded by giving the prize and certificate to the the winning students to encourage their potentiality. At last Mr Sujit ku. Martha wind up the meeting by giving the vote of thanks to the audience.

PIC-1 GUEST FOR NATIONAL PHARMACY WEEK CELEBRATION.

(Approved DMET, AICTE, PCI NEW DELHI, AFFILIATED TO BPUT)
RONDAPALLI, JEYPORE, KORAPUT DIST. ODISHA-764002