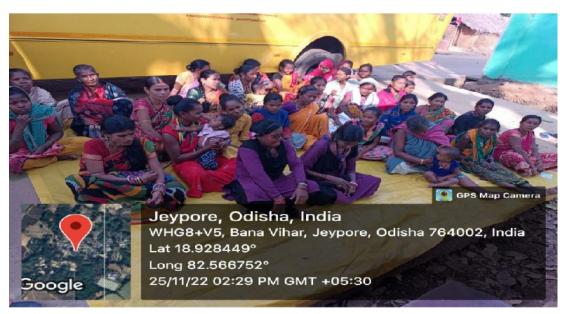

## WORLD POPULATION DAY 11<sub>TH</sub> JULY 2022

Jeypore College of Pharmacy celebrated "World Population Day 2022" with the theme "A world of 8 billion: Towards a resilient future for all- Harnessing opportunities and ensuring rights and choice for all". For this celebration we the staffs of Jeypore College of Pharmacy visited Rondapali village with some of our students. We meet 23 no. of people of Rondapali and create an awareness to increase all the detrimental effects population growth has had on the steady advancement of nature.

**PIC-1 SANKAUDI VILLAGERS GATHERING** 