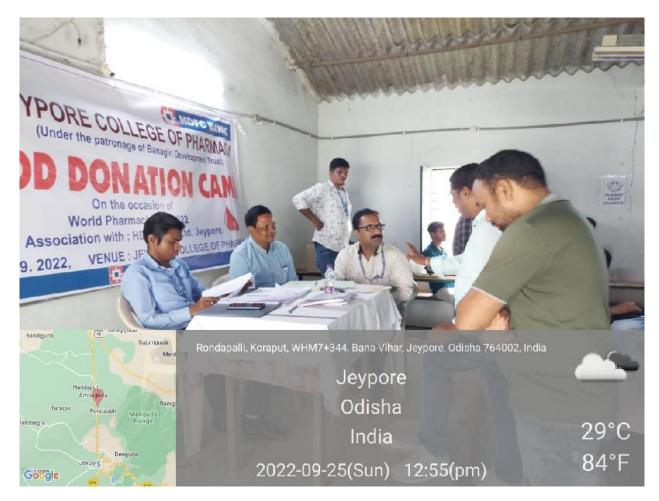

## WORLD PHARMACIST DAY 25<sup>TH</sup> September 2022

On 25<sup>th</sup> September 2022 Jeypore college of Pharmacy celebrated "World Pharmacist Day" having the theme "Pharmacy united the Nation for a healthcare world". At the beginning of the function Principal Dr Sangram Keshari Panda presented his speech enriched with the theme provided this year. Our Chief Guest Senior Pharmacist Mr. Sanjeeb Ku Subudhi and Chief Speaker Mr.S. Satish Rao Senior Pharmacist DHH.Jeypore are being present with us. Mr Sanjeeb Ku. Subudhi spoke about the student focusing on facets of Pharmacy and pharmacy profession with their challenges, opportunities for future pharmacy profession. On the eve of world pharmacist day by having collaboration with HDFC bank one blood donation camp is held at our JCP campus on 24.09.2022. During this blood donation camp forty-one units of bloods are collected. This Programme was conducted by Programme co-ordinator Mrs Manasi Khadanga and hosted by Mrs Mazma Begum.

#### **HUMAN VALUE**

PIC-2 BLOOD DONATION CAMP ORGANISED HAVING COLLABORATION WITH HDFC BANK

(Approved DMET, AICTE, PCI NEW DELHI, AFFILIATED TO BPUT)
RONDAPALLI, JEYPORE, KORAPUT DIST. ODISHA-764002
HUMAN VALUE