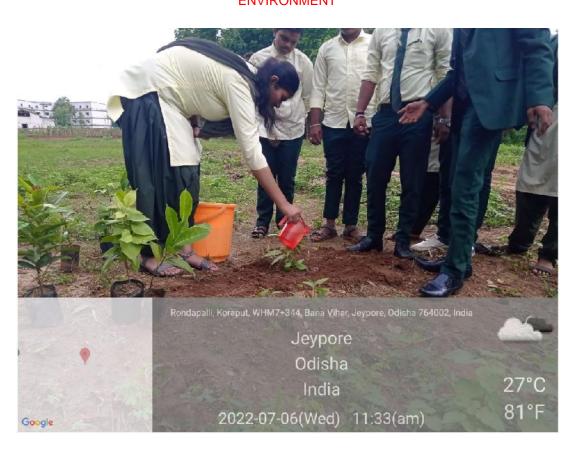

DELHI, AFFILIATED TO BPUT)
RONDAPALLI, JEYPORE, KORAPUT DIST. ODISHA-764002
ENVIRONMENT

# VAN MAHOTSAV 6TH JULY 2022

The students of Jeypore college of Pharmacy celebrated "73rd Van Mahostav" day on 6th July 2022 in the college premises. A "Go Green" initiative was introduction in the college to promote afforestation programme and the growth of trees. 22 no of saplings which included bela plant, mango plant, amla plant, Jack fruit plant and many varieties of plants are planted by the students. Total twenty (20) no. of students are participated in this Mahotsav.



PIC-1(I): PLANTATION BY STUDENTS

PRINCIPAL

JEYPORE GOLLEGE OF PHARMACY
RONDAPALLI, JEYPORE (K) 764002



(Approved DMET, AICTE, PCI NEW DELHI, AFFILIATED TO BPUT)
RONDAPALLI, JEYPORE, KORAPUT DIST. ODISHA-764002
ENVIRONMENT



PIC-1(II): PLANTATION BY STUDENTS

PRINCIPAL

EYPORE COLLEGE OF PHARMACY
RONDAPALLI, JEYPORE (K) 764002



(Approved DMET, AICTE, PCI NEW DELHI, AFFILIATED TO BPUT)
RONDAPALLI, JEYPORE, KORAPUT DIST. ODISHA-764002
ENVIRONMENT

# **WORLD NATURE CONSERVATION DAY**

# 28<sub>TH</sub> JULY 2022

On 28th July 2022, on the occasion of world nature conservation day, Jeypore college of Pharmacy organised a seminar talk on the theme" Forests and livelihood: Sustaining people and planet". The main objective is to increase awareness about the conservation of our natural resources and encourage sustainability. On this day 34 no of B. Phram and M.Pharm students are participated in the seminar talk, from the students Rajesh ku. Nayak and B.Shyam Kumar got 1st and 2nd prize and certificates are distrib