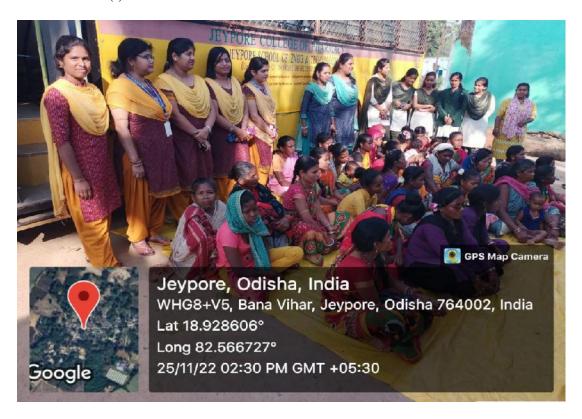

## WORLD POPULATION DAY 11<sub>TH</sub> JULY 2022

Jeypore College of Pharmacy celebrated "World Population Day 2022" with the theme "A world of 8 billion: Towards a resilient future for all- Harnessing opportunities and ensuring rights and choice for all". For this celebration we the staffs of Jeypore College of Pharmacy visited Rondapali village with some of our students. We meet 23 no. of people of Rondapali and create an awareness to increase all the detrimental effects population growth has had on the steady advancement of nature.

**PIC-1 SANKAUDI VILLAGERS GATHERING** 