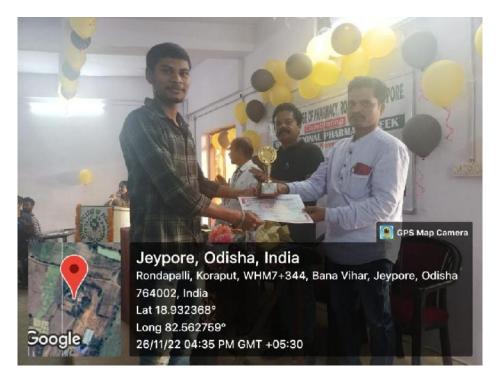

## 61<sub>st</sub> National Pharmacy week Dt: 20<sub>th</sub> November to 26 th November

61st National Pharmacy week (NPW) was celebrated at Jeypore college of Pharmacy from 20th November to 26 th November with having the theme "Pharmacy of the world- India". This celebration was started by organising a Free Medicine Distribution Camp at Keraput village of Rondapalli on 24th November 2022. Where 66 no of Patients are gathered and in Prsence of Dr. Bibuti Ku. Rath (BHMS) of Rabanaguda CHSC screened themselves and received the medicines as per the prescription of the Doctor. With the constitution one quiz is also organised on the eve of National pharmacy week where the students re participated in huge no and from them Mr. Dinesh Ku Paricha B.ph 2nd sem, Mr Ankit Panda B.ph 7th sem secured the winning positions. On 26th November the closing ceremony was arranged at our JCP campus. Where Mr Bibhuti Ku. Rath (BHMS) CHSC Rabanaguda invited as chief guest and Mr Sarada Prasad mall (Senior Pharmacist) Rabanaguda placed as chief speaker. The audience listened the lines from our guest on the dice effectively. This Programme is concluded by giving the prize and certificate to the the winning students to encourage their potentiality. At last Mr Sujit ku. Martha wind up the meeting by giving the vote of thanks to the audience.

#### **HUMAN VALUE**

PIC-2 PRIZE DISTRIBUTION TO STUDENTS FOR QUIZ COMPETATION.

PIC-3 AUDIENCE FOR CELEBRATING NPW.