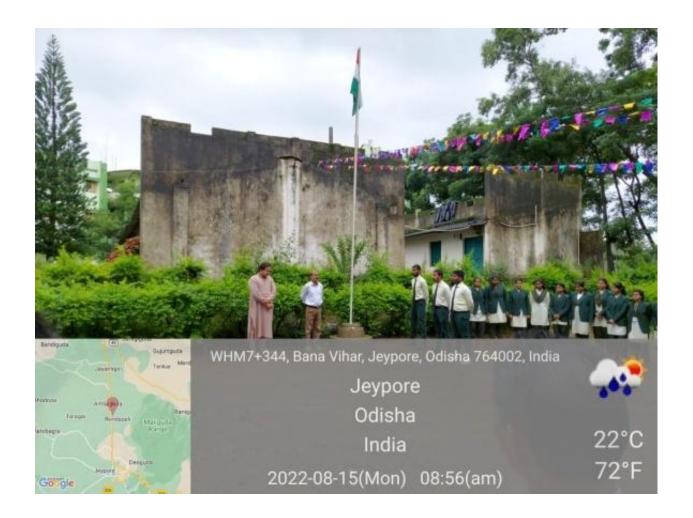

## INDEPENDENT DAY 15.08.2022

Like every year, this year also our college Jeypore College of Pharmacy celebrated Independence Day on 15 Aug 2022 with great joy and pomp. On that day the sense of happiness and pride could be clearly seen on the faces of all the people as India was celebrating 76th Independence Day. The programme started at 8.00 am. The Principal, vice principal along with all faculty and students are present at the field. Principal of Jcp unfurled the flag at around 8.45 am. As soon as the flag was hosted, everyone sang the national anthem. One B.ph Student Mr. Dinesh Ku Penta gave an in-depth speech on how we got freedom. His Speech was followed by the speech of our Principal Sir. Then Prize distribution programme was started in which the students who got first, second and third position in fancy dress competition are rewarded by the Principal. In the end the programme ended by giving a sweet box to all students.

**PIC-1:FLAG HOSTING** 

(Approved DMET, AICTE, PCI NEW DELHI, AFFILIATED TO BPUT)
RONDAPALLI, JEYPORE, KORAPUT DIST. ODISHA-764002
HUMAN VALUE

PIC-2:SPEECH BY PRINCIPAL

**PIC-3: SPEECH BY STUDENTS** 

PIC-4: SLOGANS DELIVERD BY STUDENTS