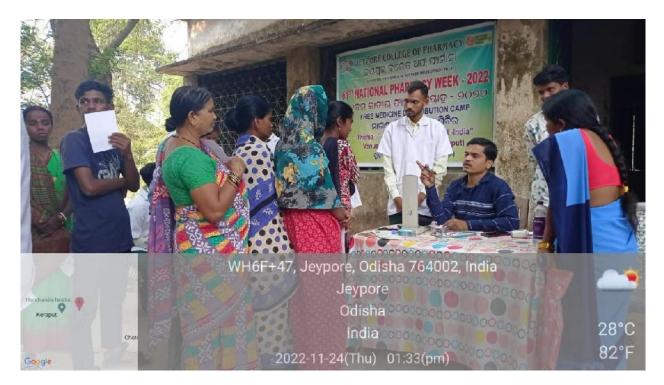

## 61<sub>st</sub> National Pharmacy week Dt: 20<sub>th</sub> November to 26 th November

61st National Pharmacy week (NPW) was celebrated at Jeypore college of Pharmacy from 20th November to 26 th November with having the theme "Pharmacy of the world- India". This celebration was started by organising a Free Medicine Distribution Camp at Keraput village of Rondapalli on 24th November 2022. Where 66 no of Patients are gathered and in Prsence of Dr. Bibuti Ku. Rath (BHMS) of Rabanaguda CHSC screened themselves and received the medicines as per the prescription of the Doctor. With the constitution one quiz is also organised on the eve of National pharmacy week where the students re participated in huge no and from them Mr. Dinesh Ku Paricha B.ph 2nd sem, Mr Ankit Panda B.ph 7th sem secured the winning positions. On 26th November the closing ceremony was arranged at our JCP campus. Where Mr Bibhuti Ku. Rath (BHMS) CHSC Rabanaguda invited as chief guest and Mr Sarada Prasad mall (Senior Pharmacist) Rabanaguda placed as chief speaker. The audience listened the lines from our guest on the dice effectively. This Programme is concluded by giving the prize and certificate to the the winning students to encourage their potentiality. At last Mr Sujit ku. Martha wind up the meeting by giving the vote of thanks to the audience.

#### **HUMAN VALUE**

PIC-4 DOCTOR SCREENING THE PEOPLES OF KERAPUT.

PIC-5 STUDENTS DISTRIBUTING MEDICINES TO PATIENTS.

(Approved DMET, AICTE, PCI NEW DELHI, AFFILIATED TO BPUT)

RONDAPALLI, JEYPORE, KORAPUT DIST. ODISHA-764002