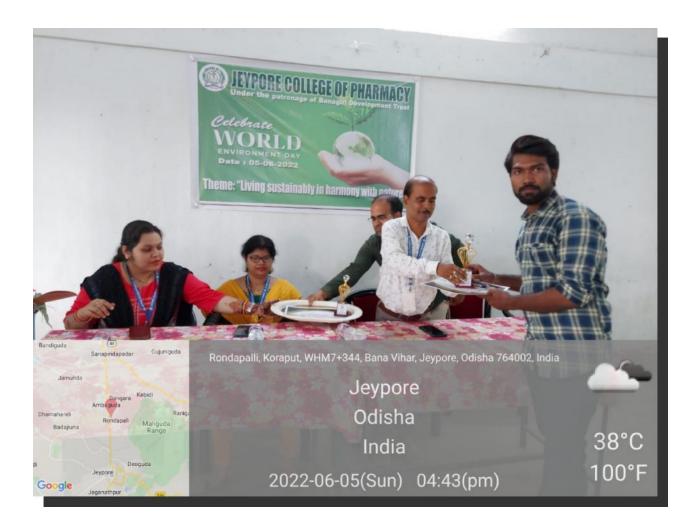

our medicinal garden. Pla cards also prepared by our students to create awareness for the safety of our environment. After this 23 no of students are participated in art competition, where Mr Srikant of B.Ph 7th and Mr Albert Bagh of B.Ph 5th sem secured first and second prize. The Prize and Certificates are distributed to the students. After this our principal sir gave a well researched speech how our environment is today and why we should be aware to keep it in good condition. At the end he took a promise from all students that they never pollute environment and took at the step for its betterment.



PIC-1 DIGNITARIES ON DICE ON WORLD ENVIRONMENT DAY CELEBRATION.





(Approved DMET, AICTE, PCI NEW DELHI, AFFILIATED TO BPUT)
RONDAPALLI, JEYPORE, KORAPUT DIST. ODISHA-764002
ENVIRONMENT



# $\label{eq:pic-2} \textbf{PIC-2(I)} \ \textbf{PRIZE} \ \textbf{DISTRIBUTION} \ \textbf{TO} \ \textbf{STUDENTS}.$

Jan

PRINCIPAL
JEYPORE GOLLEGE OF PHARMACY
RONDAPALLI, JEYPORE (K) 764002



(Approved DMET, AICTE, PCI NEW DELHI, AFFILIATED TO BPUT)
RONDAPALLI, JEYPORE, KORAPUT DIST. ODISHA-764002

# **ENVIRONMENT**

EVENTAME: World Environment Day DATE: 5,06.202:

|      | THENE Only one                       | Earth      |                        |
|------|--------------------------------------|------------|------------------------|
| 410  | CLIBEAT VANI                         | REGUNO     | STEDIAL SIGNATUR       |
|      | Ashutosh Ponda                       | 200268058  | Ashutosh Ponda         |
| 01   |                                      | 2003268639 | Sily Schu              |