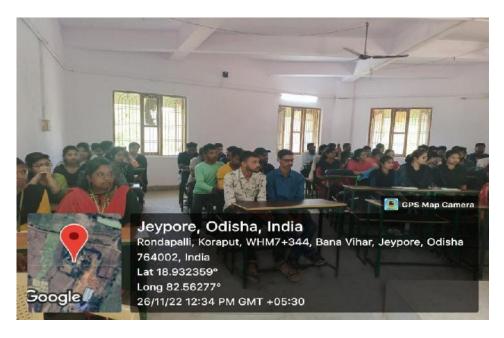

## 61<sub>st</sub> National Pharmacy week Dt: 20<sub>th</sub> November to 26 th November

61st National Pharmacy week (NPW) was celebrated at Jeypore college of Pharmacy from 20th November to 26 th November with having the theme "Pharmacy of the world- India". This celebration was started by organising a Free Medicine Distribution Camp at Keraput village of Rondapalli on 24th November 2022. Where 66 no of Patients are gathered and in Prsence of Dr. Bibuti Ku. Rath (BHMS) of Rabanaguda CHSC screened themselves and received the medicines as per the prescription of the Doctor. With the constitution one quiz is also organised on the eve of National pharmacy week where the students re participated in huge no and from them Mr. Dinesh Ku Paricha B.ph 2nd sem, Mr Ankit Panda B.ph 7th sem secured the winning positions. On 26th November the closing ceremony was arranged at our JCP campus. Where Mr Bibhuti Ku. Rath (BHMS) CHSC Rabanaguda invited as chief guest and Mr Sarada Prasad mall (Senior Pharmacist) Rabanaguda placed as chief speaker. The audience listened the lines from our guest on the dice effectively. This Programme is concluded by giving the prize and certificate to the the winning students to encourage their potentiality. At last Mr Sujit ku. Martha wind up the meeting by giving the vote of thanks to the audience.

#### **HUMAN VALUE**

PIC-2 PRIZE DISTRIBUTION TO STUDENTS FOR QUIZ COMPETATION.

PIC-3 AUDIENCE FOR CELEBRATING NPW.