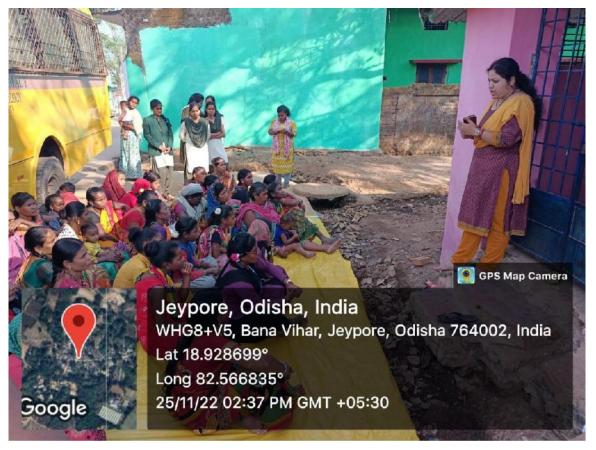

## JANJATIYA GAURAV DIWAS 15<sup>TH</sup> NOVEMBER 2022

By giving tributes to "Birsha Munda" Jeypore college of pharmacy is observed "Janjatiya Gourav Divas" on November 15 2022. For celebrating this day students of UG and PG are allowed to have a knowledge ride to the "Tribal Museum" at Koraput. During their visit students came across different daily ware clothes patterns of tribal day to day used utensil's, house old equipments, straw hats made by hand to give them protection during rain, different types of currency used by tribals and their rituals they have performed in their cultural functions. This visit makes them riches to know about different tribal society and their culture also.

PIC-1 Students Visiting Tribal museum

PIC-2 Students Observing weapons of Tribal's.

(Approved DMET, AICTE, PCI NEW DELHI, AFFILIATED TO BPUT)
RONDAPALLI, JEYPORE, KORAPUT DIST. ODISHA-764002
HUMAN VALUE