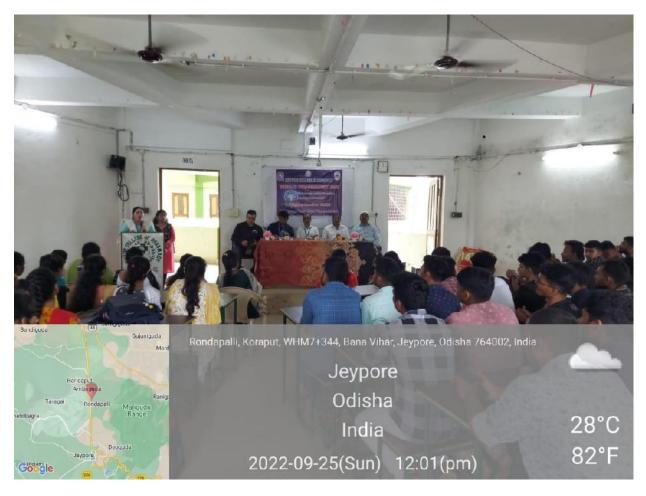

## WORLD PHARMACIST DAY 25<sup>TH</sup> September 2022

On 25<sup>th</sup> September 2022 Jeypore college of Pharmacy celebrated "World Pharmacist Day" having the theme "Pharmacy united the Nation for a healthcare world". At the beginning of the function Principal Dr Sangram Keshari Panda presented his speech enriched with the theme provided this year. Our Chief Guest Senior Pharmacist Mr. Sanjeeb Ku Subudhi and Chief Speaker Mr.S. Satish Rao Senior Pharmacist DHH.Jeypore are being present with us. Mr Sanjeeb Ku. Subudhi spoke about the student focusing on facets of Pharmacy and pharmacy profession with their challenges, opportunities for future pharmacy profession. On the eve of world pharmacist day by having collaboration with HDFC bank one blood donation camp is held at our JCP campus on 24.09.2022. During this blood donation camp forty-one units of bloods are collected. This Programme was conducted by Programme co-ordinator Mrs Manasi Khadanga and hosted by Mrs Mazma Begum.

PIC-1 CELEBRATION OF WORLD PHARMACIST DAY

(Approved DMET, AICTE, PCI NEW DELHI, AFFILIATED TO BPUT)
RONDAPALLI, JEYPORE, KORAPUT DIST. ODISHA-764002