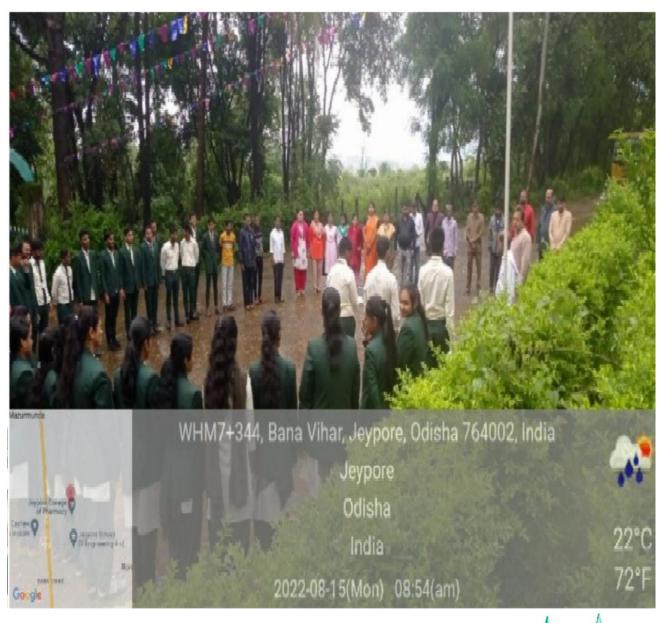

## INDEPENDENT DAY 15.08.2022

Like every year, this year also our college Jeypore College of Pharmacy celebrated Independence Day on 15 Aug 2022 with great joy and pomp. On that day the sense of happiness and pride could be clearly seen on the faces of all the people as India was celebrating 76th Independence Day. The programme started at 8.00 am. The Principal, vice principal along with all faculty and students are present at the field. Principal of Jcp unfurled the flag at around 8.45 am. As soon as the flag was hosted, everyone sang the national anthem. One B.ph Student Mr. Dinesh Ku Penta gave an in-depth speech on how we got freedom. His Speech was followed by the speech of our Principal Sir. Then Prize distribution programme was started in which the students who got first, second and third position in fancy dress competition are rewarded by the Principal. In the end the programme ended by giving a sweet box to all students.

**PIC-1:FLAG HOSTING** 

(Approved DMET, AICTE, PCI NEW DELHI, AFFILIATED TO BPUT)
RONDAPALLI, JEYPORE, KORAPUT DIST. ODISHA-764002
HUMAN VALUE

PIC-2:SPEECH BY PRINCIPAL

**PIC-3: SPEECH BY STUDENTS** 

PIC-4: SLOGANS DELIVERD BY STUDENTS