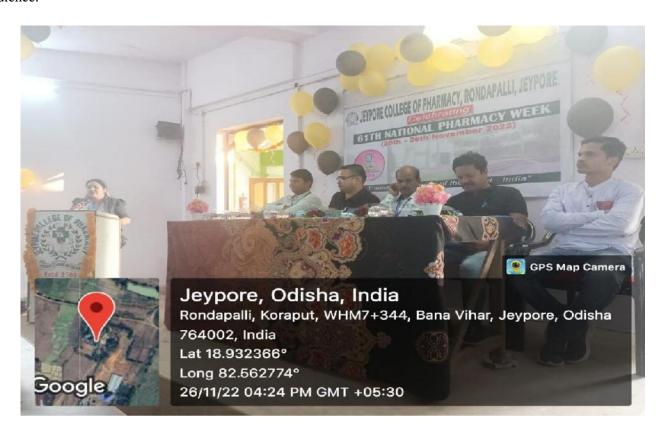

## 61<sub>st</sub> National Pharmacy week Dt: 20<sub>th</sub> November to 26 th November

61st National Pharmacy week (NPW) was celebrated at Jeypore college of Pharmacy from 20th November to 26 th November with having the theme "Pharmacy of the world- India". This celebration was started by organising a Free Medicine Distribution Camp at Keraput village of Rondapalli on 24th November 2022. Where 66 no of Patients are gathered and in Prsence of Dr. Bibuti Ku. Rath (BHMS) of Rabanaguda CHSC screened themselves and received the medicines as per the prescription of the Doctor. With the constitution one quiz is also organised on the eve of National pharmacy week where the students re participated in huge no and from them Mr. Dinesh Ku Paricha B.ph 2nd sem, Mr Ankit Panda B.ph 7th sem secured the winning positions. On 26th November the closing ceremony was arranged at our JCP campus. Where Mr Bibhuti Ku. Rath (BHMS) CHSC Rabanaguda invited as chief guest and Mr Sarada Prasad mall (Senior Pharmacist) Rabanaguda placed as chief speaker. The audience listened the lines from our guest on the dice effectively. This Programme is concluded by giving the prize and certificate to the the winning students to encourage their potentiality. At last Mr Sujit ku. Martha wind up the meeting by giving the vote of thanks to the audience.

PIC-1 GUEST FOR NATIONAL PHARMACY WEEK CELEBRATION.

(Approved DMET, AICTE, PCI NEW DELHI, AFFILIATED TO BPUT)
RONDAPALLI, JEYPORE, KORAPUT DIST. ODISHA-764002