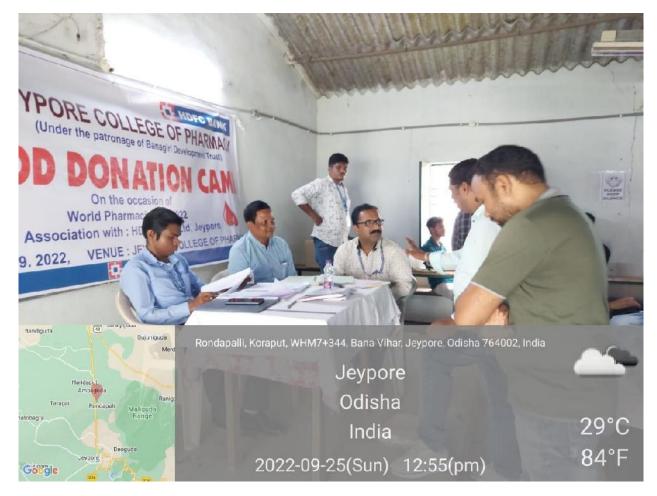

## WORLD PHARMACIST DAY 25<sup>TH</sup> September 2022

On 25<sup>th</sup> September 2022 Jeypore college of Pharmacy celebrated "World Pharmacist Day" having the theme "Pharmacy united the Nation for a healthcare world". At the beginning of the function Principal Dr Sangram Keshari Panda presented his speech enriched with the theme provided this year. Our Chief Guest Senior Pharmacist Mr. Sanjeeb Ku Subudhi and Chief Speaker Mr.S. Satish Rao Senior Pharmacist DHH.Jeypore are being present with us. Mr Sanjeeb Ku. Subudhi spoke about the student focusing on facets of Pharmacy and pharmacy profession with their challenges, opportunities for future pharmacy profession. On the eve of world pharmacist day by having collaboration with HDFC bank one blood donation camp is held at our JCP campus on 24.09.2022. During this blood donation camp forty-one units of bloods are collected. This Programme was conducted by Programme co-ordinator Mrs Manasi Khadanga and hosted by Mrs Mazma Begum.

#### **HUMAN VALUE**

PIC-2 BLOOD DONATION CAMP ORGANISED HAVING COLLABORATION WITH HDFC BANK

(Approved DMET, AICTE, PCI NEW DELHI, AFFILIATED TO BPUT)
RONDAPALLI, JEYPORE, KORAPUT DIST. ODISHA-764002
HUMAN VALUE