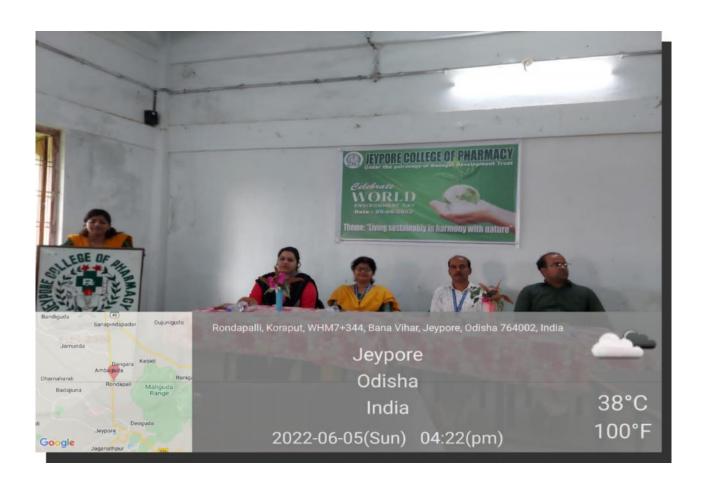

## WORLD PHARMACIST DAY 25<sup>TH</sup> September 2022

On 25<sup>th</sup> September 2022 Jeypore college of Pharmacy celebrated "World Pharmacist Day" having the theme "Pharmacy united the Nation for a healthcare world". At the beginning of the function Principal Dr Sangram Keshari Panda presented his speech enriched with the theme provided this year. Our Chief Guest Senior Pharmacist Mr. Sanjeeb Ku Subudhi and Chief Speaker Mr.S. Satish Rao Senior Pharmacist DHH.Jeypore are being present with us. Mr Sanjeeb Ku. Subudhi spoke about the student focusing on facets of Pharmacy and pharmacy profession with their challenges, opportunities for future pharmacy profession. On the eve of world pharmacist day by having collaboration with HDFC bank one blood donation camp is held at our JCP campus on 24.09.2022. During this blood donation camp forty-one units of bloods are collected. This Programme was conducted by Programme co-ordinator Mrs Manasi Khadanga and hosted by Mrs Mazma Begum.

PIC-1 CELEBRATION OF WORLD PHARMACIST DAY

(Approved DMET, AICTE, PCI NEW DELHI, AFFILIATED TO BPUT)
RONDAPALLI, JEYPORE, KORAPUT DIST. ODISHA-764002