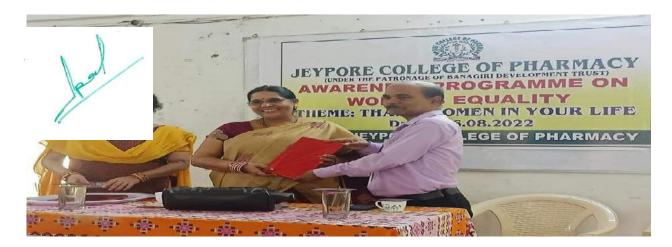

## INDEPENDENT DAY 15.08.2022

Like every year, this year also our college Jeypore College of Pharmacy celebrated Independence Day on 15 Aug 2022 with great joy and pomp. On that day the sense of happiness and pride could be clearly seen on the faces of all the people as India was celebrating 76th Independence Day. The programme started at 8.00 am. The Principal, vice principal along with all faculty and students are present at the field. Principal of Jcp unfurled the flag at around 8.45 am. As soon as the flag was hosted, everyone sang the national anthem. One B.ph Student Mr. Dinesh Ku Penta gave an in-depth speech on how we got freedom. His Speech was followed by the speech of our Principal Sir. Then Prize distribution programme was started in which the students who got first, second and third position in fancy dress competition are rewarded by the Principal. In the end the programme ended by giving a sweet box to all students.

**PIC-1:FLAG HOSTING** 

(Approved DMET, AICTE, PCI NEW DELHI, AFFILIATED TO BPUT)
RONDAPALLI, JEYPORE, KORAPUT DIST. ODISHA-764002
HUMAN VALUE

PIC-2:SPEECH BY PRINCIPAL

**PIC-3: SPEECH BY STUDENTS** 

PIC-4: SLOGANS DELIVERD BY STUDENTS