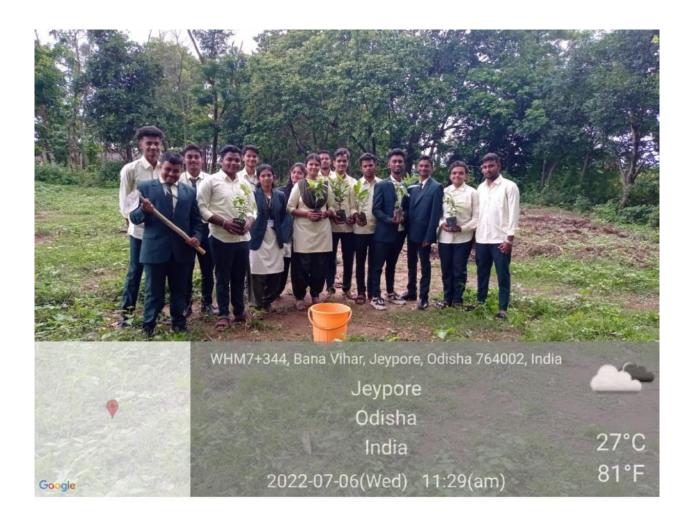

TO BPUT)
RONDAPALLI, JEYPORE, KORAPUT DIST. ODISHA-764002

# **ENVIRONMENT**



# PIC-2(II) PRIZE DISTRIBUTION TO STUDENTS.

PRINCIPAL
JEYPORE GOLLEGE OF PHARMACY
RONDAPALLI, JEYPORE (K) 764002



(Approved DMET, AICTE, PCI NEW DELHI, AFFILIATED TO BPUT)
RONDAPALLI, JEYPORE, KORAPUT DIST. ODISHA-764002
ENVIRONMENT

# VAN MAHOTSAV 6TH JULY 2022

The students of Jeypore college of Pharmacy celebrated "73rd Van Mahostav" day on 6th July 2022 in the college premises. A "Go Green" initiative was introduction in the college to promote afforestation programme and the growth of trees. 22 no of saplings which included bela plant, mango plant, amla plant, Jack fruit plant and many varieties of plants are planted by the students. Total twenty (20) no. of students are participated in this Mahotsav.



PIC-1(I): PLANTATION BY STUDENTS

PRINCIPAL

JEYPORE GOLLEGE OF PHARMACY
RONDAPALLI, JEYPORE (K) 764002



(Approved DMET, AICTE, PCI NEW DELHI, AFFILIATED TO BPUT)
RONDAPALLI, JEYPORE, KORAPUT DIST. ODISHA-764002
ENVIRONMENT



PIC-1(II): PLANTATION BY STUDENTS

PRINCIPAL

EYPORE COLLEGE OF PHARMACY
RONDAPALLI, JEYPORE (K) 764002



(Approved DMET, AICTE, PCI NEW DELHI, AFFILIATED TO BPUT)
RONDAPALLI, JEYPORE, KORAPUT DIST. ODISHA-764002
ENVIRONMENT

# **WORLD NATURE CONSERVATION DAY**

# 28<sub>TH</sub> JULY 2022

On 28th July 2022, on the occasion of world nature conservation day, Jeypore college of Pharmacy organised a seminar talk on the theme" Forests and livelihood: Sustaining people and planet". The main objective is to increase awareness about the conservation of our natural res