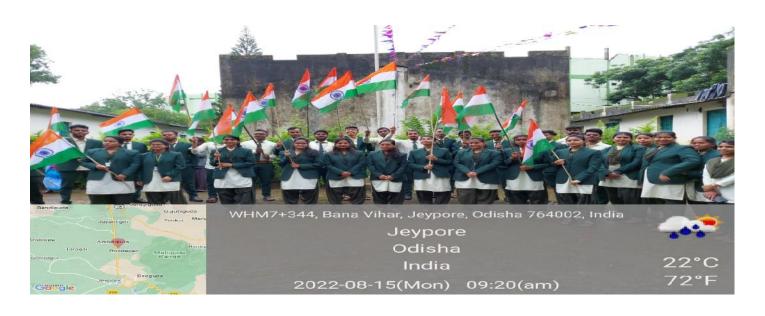

## INDEPENDENT DAY 15.08.2022

Like every year, this year also our college Jeypore College of Pharmacy celebrated Independence Day on 15 Aug 2022 with great joy and pomp. On that day the sense of happiness and pride could be clearly seen on the faces of all the people as India was celebrating 76th Independence Day. The programme started at 8.00 am. The Principal, vice principal along with all faculty and students are present at the field. Principal of Jcp unfurled the flag at around 8.45 am. As soon as the flag was hosted, everyone sang the national anthem. One B.ph Student Mr. Dinesh Ku Penta gave an in-depth speech on how we got freedom. His Speech was followed by the speech of our Principal Sir. Then Prize distribution programme was started in which the students who got first, second and third position in fancy dress competition are rewarded by the Principal. In the end the programme ended by giving a sweet box to all students.

**PIC-1:FLAG HOSTING** 

(Approved DMET, AICTE, PCI NEW DELHI, AFFILIATED TO BPUT)
RONDAPALLI, JEYPORE, KORAPUT DIST. ODISHA-764002
HUMAN VALUE

PIC-2:SPEECH BY PRINCIPAL

**PIC-3: SPEECH BY STUDENTS** 

PIC-4: SLOGANS DELIVERD BY STUDENTS