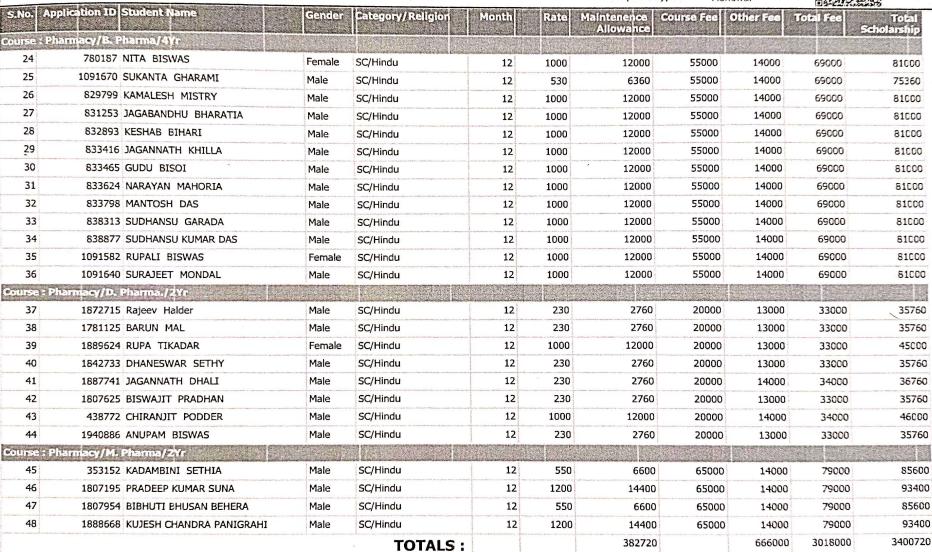

### JEYPORE COLLEGE OF PHARMACY Post Matric Scholarhip-SC,ST,OBC Academic Year: 2021-22

| SI<br>No | Academic<br>Year | Application Id    | Student Name             | Category | Gender  | Institute<br>Name | Course   | Branch     | Course Year | Total<br>Scholarship<br>Amount |
|----------|------------------|-------------------|--------------------------|----------|---------|-------------------|----------|------------|-------------|--------------------------------|
| 1        | 2021-22          | STSC9210831581258 | Jaydeep Mondal           | SC       | Male    | JCP               | Pharmacy | B. Pharma  | 2nd Year    | 51500                          |
| 2        | 2021-22          | STSC9210831581504 | BITIKA MONDAL            | SC       | Female  | JCP               | Pharmacy | B. Pharma  | 4th Year    | 55000                          |
| 3        | 2021-22          | STSC9210819588469 | Bhajaman Nayak           | ST       | Male    | JCP               | Pharmacy | B. Pharma  | 2nd Year    | 50300                          |
| 4        | 2021-22          | STSC9210820591190 | Sumit Biswas             | SC       | Male    | JCP               | Pharmacy | B. Pharma  | 3rd Year    | 51500                          |
| 5        | 2021-22          | STSC9210821592539 | Biswanath Biri           | ST       | Male    | JCP               | Pharmacy | B. Pharma  | 4th Year    | 50300                          |
| 6        | 2021-22          | STSC9210918594110 | Guru Bisnayak            | ST       | Male    | JCP               | Pharmacy | D. Pharma. | 2nd Year    | 28800                          |
| 7        | 2021-22          | STSC9210831595504 | Hari Jani                | ST       | Male    | JCP               | Pharmacy | B. Pharma  | 4th Year    | 50300                          |
| 8        | 2021-22          | STSC9210826595625 | Santosh Kumar Gochhayat  | SC       | Male    | JCP               | Pharmacy | B. Pharma  | 3rd Year    | 55000                          |
| 9        | 2021-22          | STSC9211002598519 | Mamali Ghadai            | OBC/SEBC | Female  | JCP               | Pharmacy | B. Pharma  | 3rd Year    | 19350                          |
| 10       | 2021-22          | STSC9210825598886 | > DEBASHISH SAHU         | OBC/SEBC | Male    | JCP               | Pharmacy | D. Pharma. | 2nd Year    | 8350                           |
| 11       | 2021-22          | STSC9210906599061 | MONALISA NAYAK           | OBC/SEBC | Female  | JCP               | Pharmacy | B. Pharma  | 4th Year    | 21100                          |
| 12       | 2021-22          | STSC9210825601092 | Rahul Pangi              | SC       | Male    | JCP               | Pharmacy | B. Pharma  | 3rd Year    | 51500                          |
| 13       | 2021-22          | STSC9210830601212 | Rahul Majumdar           | SC       | Male    | JCP               | Pharmacy | B. Pharma  | 2nd Year    | 55000                          |
| 14       | 2021-22          | STSC9210826601736 | Ranjan Amosh Kumar Samal | SC       | Male    | JCP               | Pharmacy | B. Pharma  | 2nd Year    | 55000                          |
| 15       | 2021-22          | STSC9210826602391 | Rasmita Biswas           | SC       | Female  | JCP               | Pharmacy | D. Pharma. | 2nd Year    | 36500                          |
| 16       | 2021-22          | STSC9210827604787 | Narottam Meher           | OBC/SEBC | Male    | JCP               | Pharmacy | D. Pharma. | 2nd Year    | 8350                           |
| 17       | 2021-22          | STSC9210830612145 | VICKY BEHERA             | SC       | Male    | JCP               | Pharmacy | B. Pharma  | 2nd Year    | 55000                          |
| 18       | 2021-22          | STSC9210907621967 | Anjana Namo              | SC -     | Female- | JCP               | Pharmacy | B. Pharma  | 2nd Year    | 55000                          |
| 19       | 2021-22          | STSC9210902623871 | Deepak Tikadar           | SC       | Male    | JCP               | Pharmacy | B. Pharma  | 2nd Year    | 51500                          |
| 20       | 2021-22          | STSC9210904630123 | Satyabrata Behera        | SC-      | Male    | JCP               | Pharmacy | B. Pharma  | 3rd Year    | 51500                          |
| 21       | 2021-22          | STSC9210905631565 | Harabati Majhi           | ST       | Female  | JCP               | Pharmacy | B. Pharma  | 4th Year    | 55000                          |
| 22       | 2021-22          | STSC9210906635149 | Abinash Singh            | SC -     | Male    | JCP               | Pharmacy | B. Pharma  | 3rd Year    | 55000                          |
| 23       | 2021-22          | STSC9211004635169 | Padmanabha Mali          | OBC/SEBC | Male    | JCP               | Pharmacy | B. Pharma  | 4th Year    | 19350                          |
| 24       | 2021-22          | STSC9210907635934 | Satyajit Ray             | SC       | Male    | JCP               | Pharmacy | B. Pharma  | 3rd Year    | 51500                          |
| 25       | 2021-22          | STSC9210907637403 | NARESH MANDAL            | SC       | Male    | JCP               | Pharmacy | B. Pharma  | 3rd Year    | 51500                          |
| 26       | 2021-22          | STSC9210908639929 | Arabinda Pradhan         | SC -     | Male    | JCP               | Pharmacy | B. Pharma  | 3rd Year    | 51500                          |
| 27       | 2021-22          | STSC9210908642220 | Shiba Mandal             | SC .     | Male    | JCP               | Pharmacy | B. Pharma  | 2nd Year    | 51500                          |
| 28       | 2021-22          | STSC9210909643768 | , Omprakash Majhi        | ST       | Male    | JCP               | Pharmacy | B. Pharma  | 4th Year    | 50300                          |
| 29       | 2021-22          | STSC9210909643947 | Suraj Mandal             | SC       | Male    | JCP               | Pharmacy | B. Pharma  | 4th Year    | 51500                          |
| 30       | 2021-22          | STSC9210909644048 | Sumanta Ray              | SC ·     | Male    | JCP               | Pharmacy | B. Pharma  | 4th Year    | 51500                          |

PRINCIPAL
JEYPORE COLLEGE OF PHARMACY
RONBAPALL JEYPORE (8) 764002

| SI<br>No | Academic<br>Year | Application Id    | Student Name          | Category | Gender | Institute<br>Name | Course   | Branch     | Course Year | Total<br>Scholarship<br>Amount |
|----------|------------------|-------------------|-----------------------|----------|--------|-------------------|----------|------------|-------------|--------------------------------|
| 31       | 2021-22          | STSC9210909644934 | Anjan Behera          | SC ·     | Male   | JCP               | Pharmacy | B. Pharma  | 4th Year    | 51500                          |
| 32       | 2021-22          | STSC9211005667606 | Jyotirmaya Bala       | SC .     | Male   | JCP               | Pharmacy | B. Pharma  | 4th Year    | 51500                          |
| 33       | 2021-22          | STSC9210918668212 | Hari Dasa             | ST       | Male   | JCP               | Pharmacy | D. Pharma. | 2nd Year    | 28800                          |
| 34       | 2021-22          | STSC9210918669262 | Kishor Bala           | SC       | Male   | JCP               | Pharmacy | B. Pharma  | 2nd Year    | 51500                          |
| 35       | 2021-22          | STSC9210918669414 | Prasenjit Majumdar    | SC       | Male   | JCP               | Pharmacy | B. Pharma  | 4th Year    | 55000                          |
| 36       | 2021-22          | STSC9210918670401 | Eshwari Behera        | SC       | Female | JCP               | Pharmacy | B. Pharma  | 2nd Year    | 51500                          |
| 37       | 2021-22          | STSC9211027671338 | Ramakrushna Majhi     | SC -     | Male   | JCP               | Pharmacy | B. Pharma  | 2nd Year    | 51500                          |
| 38       | 2021-22          | STSC9210919672024 | Samrat Sarkar         | SC       | Male   | JCP               | Pharmacy | B. Pharma  | 3rd Year    | 55000                          |
| 39       | 2021-22          | STSC9210928675881 | Subhendu Sarkar       | SC -     | Male   | JCP               | Pharmacy | B. Pharma  | 2nd Year    | 55000                          |
| 40       | 2021-22          | STSC9210923684570 | Dhananjay Mistry      | SC.      | Male   | JCP               | Pharmacy | B. Pharma  | 4th Year    | 51500                          |
| 41       | 2021-22          | STSC9210930690414 | Sarat Kumar Madhi     | ST       | Male   | JCP               | Pharmacy | B. Pharma  | 2nd Year    | 55000                          |
| 42       | 2021-22          | STSC9210925694582 | SUBRAT KUMAR MANGARAJ | SC .     | Male   | JCP               | Pharmacy | B. Pharma  | 4th Year    | 55000                          |
| 43       | 2021-22          | STSC9210925696953 | Basudev Miniaka       | ST       | Male   | JCP               | Pharmacy | B. Pharma  | 4th Year    | 55000                          |
| 44       | 2021-22          | STSC9210929700298 | Priyanka Mahapatra    | OBC/SEBC | Female | JCP               | Pharmacy | D. Pharma. | 2nd Year    | 8350                           |
| 45       | 2021-22          | STSC9210926702888 | Goutami Jani          | ST       | Female | JCP               | Pharmacy | B. Pharma  | 3rd Year    | 50300                          |
| 46       | 2021-22          | STSC9211004704567 | Meghanad Rout         | OBC/SEBC | Male   | JCP               | Pharmacy | B. Pharma  | 2nd Year    | 19350                          |
| 47       | 2021-22          | STSC9210930710377 | Mangala Muduli        | ST s     | Male   | JCP               | Pharmacy | B. Pharma  | 2nd Year    | 55000                          |
| 48       | 2021-22          | STSC9210928710781 | Priyanka Bairagi      | SC       | Female | JCP               | Pharmacy | B. Pharma  | 2nd Year    | 55000                          |
| 49       | 2021-22          | STSC9210929713351 | Pinku Behera          | SC       | Male   | JCP               | Pharmacy | B. Pharma  | 3rd Year    | 51500                          |
| 50       | 2021-22          | STSC9211002714377 | Philip Khora          | SC       | Male   | JCP               | Pharmacy | B. Pharma  | 2nd Year    | 55000                          |
| 51       | 2021-22          | STSC9210930719372 | Pramath Gain          | SC       | Male   | JCP               | Pharmacy | B. Pharma  | 4th Year    | 51500                          |
| 52       | 2021-22          | STSC9210930723568 | Sanajit Biswas        | SC       | Male   | JCP               | Pharmacy | B. Pharma  | 3rd Year    | 51500                          |
| 53       | 2021-22          | STSC9211004739215 | Biplab Sarkar         | SC .     | Male   | JCP               | Pharmacy | B. Pharma  | 4th Year    | 51500                          |
| 54       | 2021-22          | STSC9211004739798 | Asish Swain           | OBC/SEBC | Male   | JCP               | Pharmacy | B. Pharma  | 1st Year    | 19350                          |
| 55       | 2021-22          | STSC9211004742493 | Dhiraj Mallick        | SC '     | Male   | JCP               | Pharmacy | B. Pharma  | 3rd Year    | 51500                          |
| 56       | 2021-22          | STSC9211004743258 | Khusboo Debnath       | OBC/SEBC | Female | JCP               | Pharmacy | B. Pharma  | 4th Year    | 21100                          |
| 57       | 2021-22          | STSC9211205746418 | Liza Behera           | OBC/SEBC | Female | JCP               | Pharmacy | B. Pharma  | 4th Year    | 19350                          |
| 58       | 2021-22          | STSC9211005748292 | Narasingh Pattnaik    | ST       | Male   | JCP               | Pharmacy | D. Pharma. | 2nd Year    | 28800                          |
| 59       | 2021-22          | STSC9211005749523 | Kiran Kumar Mandal    | SC       | Male   | JCP               | Pharmacy | D. Pharma. | 3rd Year    | 29000                          |
| 60       | 2021-22          | STSC9211006754230 | Babula Harijan        | SC ·     | Male   | JCP               | Pharmacy | B. Pharma  | 4th Year    | 51500                          |
| 61       | 2021-22          | STSC9211106759125 | M Devi Prasad         | OBC/SEBC | Male   | JCP               | Pharmacy | D. Pharma. | 1st Year    | 8350                           |
| 62       | 2021-22          | STSC9211010760010 | Diwana Behera         | SC ·     | Male   | JCP               | Pharmacy | B. Pharma  | 2nd Year    | 51500                          |
| 63       | 2021-22          | STSC9211007766690 | Anup Sarkar           | SC       | Male   | JCP               | Pharmacy | B. Pharma  | 2nd Year    | 51500                          |
| 64       | 2021-22          | STSC9211014766822 | Tapas Kumar Sahoo     | OBC/SEBC | Male   | JCP               | Pharmacy | B. Pharma  | 2nd Year    | 19350                          |

PRINCIPAL
JEYPORE COLLEGE OF PHARMACY
DONDADALLI JEVPORE (K) 75,4002

| SI<br>No | Academic<br>Year | Application Id       | Student Name             | Category | Gender | Institute<br>Name | Course               | Branch                  | Course Year          | Total<br>Scholarship<br>Amount |
|----------|------------------|----------------------|--------------------------|----------|--------|-------------------|----------------------|-------------------------|----------------------|--------------------------------|
| 65       | 2021-22          | STSC9211008767582    | Urmila Gadaba            | ST       | Female | JCP               | Pharmacy             | D. Pharma.              | 2nd Year             | 28800                          |
| 66       | 2021-22          | STSC9211008770340    | Binata Madhi             | ST o     | Female | JCP               | Pharmacy             | B. Pharma               | 3rd Year             | 50300                          |
| 67       | 2021-22          | STSC9211014807481    | Debashish Kuanr          | OBC/SEBC | Male   | JCP               | Pharmacy             | B. Pharma               | 4th Year             | 19350                          |
| 68       | 2021-22          | STSC9211014809038    | Sagar Kumar Gochhayat    | OBC/SEBC | Male   | JCP               | Pharmacy             | B. Pharma               | 4th Year             | 19350                          |
| 69       | 2021-22          | STSC9211015812608    | Santanu Kumar Giri       | OBC/SEBC | Male   | JCP               | Pharmacy             | B. Pharma               | 4th Year             | 19350                          |
| 70       | 2021-22          | STSC9211021819502    | Debasish Padhan          | OBC/SEBC | Male   | JCP               | Pharmacy             | B. Pharma               | 1st Year             | 19350                          |
| 71       | 2021-22          | STSC9211022843599    | Ramchandra Meher         | OBC/SEBC | Male   | JCP               | Pharmacy             | B. Pharma               | 2nd Year             | 19350                          |
| 72       | 2021-22          | STSC9211024857952    | Deeptisikha Nayak        | OBC/SEBC | Female | JCP               | Pharmacy             | B. Pharma               | 3rd Year             | 19350                          |
| 73       | 2021-22          | STSC9211026870074    | Geetanjali Nayak         | ST       | Female | JCP               | Pharmacy             | B. Pharma               | 2nd Year             | 55000                          |
| 74       | 2021-22          | STSC9211027881425    | Asish Mistry             | SC       | Male   | JCP               | Pharmacy             | B. Pharma               | 2nd Year             | 55000                          |
| 75       | 2021-22          | STSC9211027881429    | Vishal Garada            | SC       | Male   | JCP               | Pharmacy             | B. Pharma               | 3rd Year             | 51500                          |
| 76       | 2021-22          | STSC9211108891621    | Susmita Talukdar         | SC -     | Female | JCP               | Pharmacy             | B. Pharma               | 2nd Year             | 55000                          |
| 77       | 2021-22          | STSC9211108916298    | BISWAJIT SAHU            | OBC/SEBC | Male   | JCP               | Pharmacy             | B. Pharma               | 1st Year             | 21100                          |
| 78       | 2021-22          | STSC9211108955537    | Tuna Naik                | SC       | Male   | JCP               | Pharmacy             | D. Pharma.              | 1st Year             | 29000                          |
| 79       | 2021-22          | STSC92112021112246   | Debabrata Kabir          | SC       | Male   | JCP               | Pharmacy             | B. Pharma               | 3rd Year             | 51500                          |
| P3       | 2021-22          | \$7\$692108306052822 | Kanul Majumaar           | SE       | Male   | JEP               | Pharmacy<br>Pharmacy | B. Pharma<br>B. Pharma  | 2nd Year             | 51500                          |
| 14       | 2021-22          | STSC9210836601212    | Ranjan Amosh Kumar Samal | SC       | Male   | JCP               | Pharmacy             | B. Pharma               | 2nd Year             | 55000                          |
| 15       | 2021-22          | STSC9210826602391    | Rasmita Biswas           | SC       | Female | JCP               | Pharmacy             | D. Pharma.              | 2nd Year             | 36500                          |
| 16       | 2021-22          | STSC9210827604787    | Narottam Meher           | OBC/SEBC | Male   | JCP               | Pharmacy             | D. Pharma.<br>B. Pharma | 2nd Year<br>3rd Year | 8350<br>51500                  |
| 84       | 2021-22          | STSC92112211280489   | Mohit Sukla              | SC       | Male   | JCP               | Pharmacy             | B. Pharma               | 1st Year             | 51500                          |
| 85       | 2021-22          | STSC92201071294544   | Bajarangi Behera         | SC -     | Male   | JCP               | Pharmacy             | D. Pharma.              | 2nd Year             | 29000                          |
| 86       | 2021-22          | STSC92112281309496   | Promod Behera            | SC       | Male   | JCP               | Pharmacy             | B. Pharma               | 2nd Year             | 19350                          |
| 87       | 2021-22          | STSC92201031332664   | Rajesh Kumar Nayak       | OBC/SEBC | Male   | JCP               | Pharmacy             | M. Pharma               | 1st Year             | 48000                          |
| 88       | 2021-22          | STSC92201041341483   | Kiranmayee Bhatra        | SC .     | Female | JCP               | Pharmacy             | 2121 2 1300             | 2nd Year             | 21100                          |
| 89       | 2021-22          | STSC92201041345481   | Rasmi Kanta Samal        | OBC/SEBC | Male   | JCP               | Pharmacy             | B. Pharma<br>B. Pharma  | 1st Year             | 51500                          |
| 90       | 2021-22          | STSC92201051348649   | TARUN MANDAL             | SC       | Male   | JCP               | Pharmacy             | M. Pharma               | 1st Year             | 48000                          |
| 91       | 2021-22          | STSC92201081362305   | Bhabani Harijan          | SC       | Female | JCP               | Pharmacy             |                         |                      | 48000                          |
| 92       | 2021-22          | STSC92201081362902   | Rahul Biswas             | SC .     | Male   | JCP               | Pharmacy             | M. Pharma               | 1st Year             | 19350                          |
| 93       | 2021-22          | STSC92201311374992   | Hemanta Kumar Saha       | OBC/SEBC | Male   | JCP               | Pharmacy             | B. Pharma               | 1st Year             | 100000                         |
| 94       | 2021-22          | STSC92201141375601   | Jogeswar Bagh            | SC ·     | Male   | JCP               | Pharmacy             | B. Pharma               | 1st Year             | 51500<br>51500                 |
| 95       | 2021-22          | STSC92201141376229   | Priyabrata Manish Naik   | SC ·     | Male   | JCP               | Pharmacy             | B. Pharma               | 1st Year             |                                |
| 96       | 2021-22          | STSC92201161380185   | Bhupendra Raj Kumar      | SC ·     | Male   | JCP               | Pharmacy             | B. Pharma               | 1st Year             | 51500                          |
| 97       | 2021-22          | STSC92201161380473   | Umesh Naik               | SC       | Male   | JCP               | Pharmacy             | B. Pharma               | 1st Year             | 51500                          |
| 98       | 2021-22          | STSC92201171383089   | Prasanjit Biswas         | SC       | Male   | JCP               | Pharmacy             | B. Pharma               | 1st Year             | 51500                          |

PRINCIPAL
JEYPORE COLLEGE OF PHARMACY
RONBAPALLI, JEYPORE (K) 764002

| SI<br>No | Academic<br>Year | Application Id     | Student Name           | Category | Gender       | Institute<br>Name | Course               | Branch     | Course Year          | Total<br>Scholarship<br>Amount |
|----------|------------------|--------------------|------------------------|----------|--------------|-------------------|----------------------|------------|----------------------|--------------------------------|
| 31       | 2021-22          | STSC9210909644934  | Anjan Behera           | SC ·     | Male         | JCP               | Pharmacy             | B. Pharma  | 4th Year             | 51500                          |
| 32       | 2021-22          | STSC9211005667606  | Jyotirmaya Bala        | SC.      | Male         | JCP               | Pharmacy             | B. Pharma  | 4th Year             | 51500                          |
| 33       | 2021-22          | STSC9210918668212  | Hari Dasa              | ST       | Male         | JCP               | Pharmacy             | D. Pharma. | 2nd Year             | 28800                          |
| 34       | 2021-22          | STSC9210918669262  | Kishor Bala            | SC       | Male         | JCP               | Pharmacy             | B. Pharma  | 2nd Year             | 51500                          |
| 103      | 2021-22          | STSC92201251401731 | Ayush Kumar Gollari    | SC       | Male<br>Male | JCP<br>JCP        | Pharmacy<br>Pharmacy | B. Pharma  | 4th Year<br>1st Year | 55000<br>51500                 |
| 104      | 2021-22          | STSC92201261407282 | Diptimayee Naik        | OBC/SEBC | Female       | JCP               | Pharmacy             | B. Pharma  | 1st Year             | 21100                          |
| 105      | 2021-22          | STSC92201291416325 | Ajaya Kumar Sabar      | ST a     | Male         | JCP               | Pharmacy             | B. Pharma  | 1st Year             | 50300                          |
| 106      | 2021-22          | STSC92201291417707 | Subham Roy             | SC       | Male         | JCP               | Pharmacy             | B. Pharma  | 2nd Year             | 55000                          |
| 107      | 2021-22          | STSC92201311422841 | Bobita Dhobi           | SC       | Female       | JCP               | Pharmacy             | B. Pharma  | 1st Year             | 55000                          |
| 108      | 2021-22          | STSC92201311423357 | Bikash Nial            | SC -     | Male         | JCP               | Pharmacy             | B. Pharma  | 1st Year             | 51500                          |
| 109      | 2021-22          | STSC92201311426615 | Suman Kumar Sahu       | OBC/SEBC | Male         | JCP               | Pharmacy             | B. Pharma  | 1st Year             | 19350                          |
| 110      | 2021-22          | STSC92201311427291 | Basanta Bhatra         | ST       | Male         | JCP               | Pharmacy             | B. Pharma  | 1st Year             | 50300                          |
| 111      | 2021-22          | STSC92201311427571 | Manoj Kumar Sahu       | OBC/SEBC | Male         | JCP               | Pharmacy             | B. Pharma  | 1st Year             | 19350                          |
| 112      | 2021-22          | STSC92202091428393 | Uttam Bagh             | SC       | Male         | JCP               | Pharmacy             | B. Pharma  | 1st Year             | 51500                          |
| 113      | 2021-22          | STSC92202111463669 | Dolamani Dhangadamajhi | SC       | Male         | JCP               | Pharmacy             | D. Pharma. | 1st Year             | 29000                          |
| 114      | 2021-22          | STSC92202111465706 | Abhijit Mandal         | SC       | Male         | JCP               | Pharmacy             | D. Pharma. | 1st Year             | 36500                          |
| 115      | 2021-22          | STSC92202111465780 | Puja Mandal            | SC       | Female       | JCP               | Pharmacy             | D. Pharma. | 1st Year             | 36500                          |
| 116      | 2021-22          | STSC92205251467109 | Abhishek Ray           | SC       | Male         | JCP               | Pharmacy             | D. Pharma. | 1st Year             | 29000                          |
| 117      | 2021-22          | STSC92205251702492 | Debprasad Biswas       | SC       | Male         | JCP               | Pharmacy             | D. Pharma. | 1st Year             | 29000                          |
| 118      | 2021-22          | STSC9211026592073  | Albert Bagh            | OBC/SEBC | Male         | JCP               | Pharmacy             | B. Pharma  | 3rd Year             | 19350                          |
| 119      | 2021-22          | STSC9210917660601  | Jimima Barla           | ST =     | Female       | JCP               | Pharmacy             | B. Pharma  | 4th Year             | 50300                          |
| 120      | 2021-22          | STSC9211103884123  | Alem Johnson Nayak     | OBC/SEBC | Male         | JCP               | Pharmacy             | B. Pharma  | 3rd Year             | 19350                          |