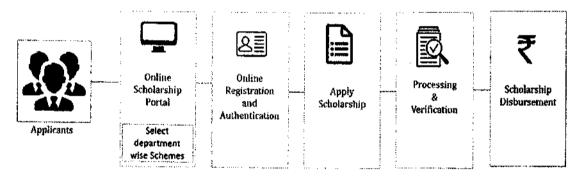

### **Procedure for Application:**

Eligible students including outside students (residents of Odisha but studying outside Odisha) are required to apply online for scholarship by visiting the portal <a href="https://scholarship.odisha.gov.in/">https://scholarship.odisha.gov.in/</a>. The online application and authentication procedure, list of documents required for availing scholarship are explained in the instruction manual available in the portal.

### Announcement and Mode of Submission of Application for Scholarship

Applications will be invited once in a year on the Odisha State Scholarship Portal (<a href="https://scholarship.odisha.gov.in/">https://scholarship.odisha.gov.in/</a>). Short notification will be uploaded in the Higher Education Department website. Physical application would not be accepted. Only verified online applications will be considered for award of scholarship.

### The Odisha State Scholarship Portal

The Odisha State Scholarship Portal is an integrated e-Governance Portal for automation, streamlining & effective management of scholarship schemes implemented by the Government of Odisha across departments like ST & SC Development, Higher Education, School & Mass Education, Labour& ESI, Skill Development & Technical Education and Agriculture. This common platform will provide one stop solution to eligible students to make an informed choice from amongst various scholarship schemes and avail the benefit in a seamless and transparent manner. The features like Aadhaar based registration, integration with other on-line platforms/ data-bases relevant to scholarship programme like SAMS, e-District Portal, Digi locker, BSE database has been inbuilt in the architecture for ease of information sourcing and to minimize duplication and ensure leakage free scholarship disbursal. The State Scholarship Portal has been linked with the State Treasury Portal iFMS for automated payment directly in bank-accounts of beneficiaries.

### Step wise description of the application process.

- i. Eligible students including Outside students (residents of Odisha but studying outside Odisha) are required to apply online for scholarship by visiting the portal <a href="https://scholarship.odisha.gov.in/">https://scholarship.odisha.gov.in/</a>. Click Registration link at the portal, if you are new user. Existing user can click on the login button.
- ii. Enter the Aadhaar number and proceed further. Aadhaar is made mandatory for availing scholarship. Registration on the portal is completely based on Aadhaar. In one Aadhaar only single registration is allowed. Please provide correct Aadhaar number of self in the prescribed field. In case it is found that Aadhaar number provided by student is wrong or not his/her, the application is liable to be rejected.
- iii. As per the Item 35 of Chapter VII of Aadhaar (Targeted delivery of financial and other subsidies, benefits and services) ACT, 2016, if a person enter Aadhaar number of any other person and attempt to impersonate another person, dead or alive, real or imaginary, he/she shall be punishable with imprisonment for a term which may extend to three years and shall also be liable to a fine which may extend to ten thousand rupees.