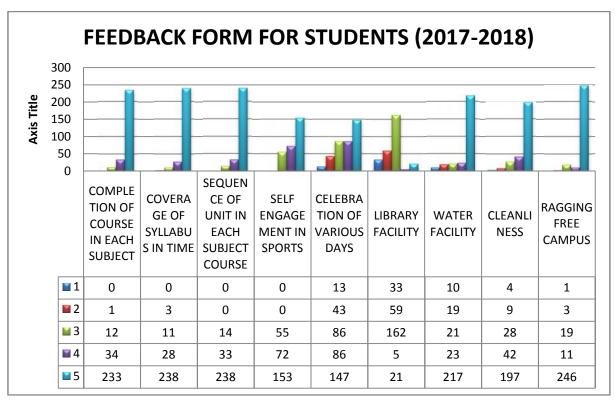

# FEEDBACK FORM FOR STUDENT/ALUMNI (2017-2018)

Please rate us on a 5 point scale.

4. Very Good

5. Excellent

3. Good

| 1                                                                       | 2                                                                                                                                                                                                                                                                                                                                                                                                                                                                                                                                                                                                                                                                                                                                                                                                                                                                                                                                                                                                                                                                                                                                                                                                                                                                                                                                                                                                      | 3                                                                       | 4                                | 5                 |
|-------------------------------------------------------------------------|--------------------------------------------------------------------------------------------------------------------------------------------------------------------------------------------------------------------------------------------------------------------------------------------------------------------------------------------------------------------------------------------------------------------------------------------------------------------------------------------------------------------------------------------------------------------------------------------------------------------------------------------------------------------------------------------------------------------------------------------------------------------------------------------------------------------------------------------------------------------------------------------------------------------------------------------------------------------------------------------------------------------------------------------------------------------------------------------------------------------------------------------------------------------------------------------------------------------------------------------------------------------------------------------------------------------------------------------------------------------------------------------------------|-------------------------------------------------------------------------|----------------------------------|-------------------|
| . How do you ra<br>examination ?                                        | ate for total coverage o                                                                                                                                                                                                                                                                                                                                                                                                                                                                                                                                                                                                                                                                                                                                                                                                                                                                                                                                                                                                                                                                                                                                                                                                                                                                                                                                                                               | of syllabus in time and p                                               | providing curriculum             | transaction to    |
| 1                                                                       | 2                                                                                                                                                                                                                                                                                                                                                                                                                                                                                                                                                                                                                                                                                                                                                                                                                                                                                                                                                                                                                                                                                                                                                                                                                                                                                                                                                                                                      | 3                                                                       | 4                                | 5                 |
| . How do you ra                                                         | te for the sequence of                                                                                                                                                                                                                                                                                                                                                                                                                                                                                                                                                                                                                                                                                                                                                                                                                                                                                                                                                                                                                                                                                                                                                                                                                                                                                                                                                                                 | the units in each subjec                                                | cts course ?                     |                   |
| 1                                                                       | 2                                                                                                                                                                                                                                                                                                                                                                                                                                                                                                                                                                                                                                                                                                                                                                                                                                                                                                                                                                                                                                                                                                                                                                                                                                                                                                                                                                                                      | 3                                                                       | 4                                | 5                 |
| . How do you rat                                                        | e to engage yourself in                                                                                                                                                                                                                                                                                                                                                                                                                                                                                                                                                                                                                                                                                                                                                                                                                                                                                                                                                                                                                                                                                                                                                                                                                                                                                                                                                                                | sports conducted by c                                                   | our college                      | Α                 |
| 1                                                                       | 2                                                                                                                                                                                                                                                                                                                                                                                                                                                                                                                                                                                                                                                                                                                                                                                                                                                                                                                                                                                                                                                                                                                                                                                                                                                                                                                                                                                                      | 3                                                                       | 4                                | 5                 |
| How do you ra<br>puja , World Ph                                        | te to attain different t<br>armacist day, Pharmac                                                                                                                                                                                                                                                                                                                                                                                                                                                                                                                                                                                                                                                                                                                                                                                                                                                                                                                                                                                                                                                                                                                                                                                                                                                                                                                                                      | ypes of celebrations likely week celebration?                           | ke women's day, Ga               | inesh puja, Sar   |
| 1                                                                       | 2                                                                                                                                                                                                                                                                                                                                                                                                                                                                                                                                                                                                                                                                                                                                                                                                                                                                                                                                                                                                                                                                                                                                                                                                                                                                                                                                                                                                      | 3                                                                       | 4                                | 5                 |
| How do you ra                                                           | te to our library facilit                                                                                                                                                                                                                                                                                                                                                                                                                                                                                                                                                                                                                                                                                                                                                                                                                                                                                                                                                                                                                                                                                                                                                                                                                                                                                                                                                                              | ies to get sufficient kn                                                | owledge from diffe               | rent books you    |
| studied ?                                                               |                                                                                                                                                                                                                                                                                                                                                                                                                                                                                                                                                                                                                                                                                                                                                                                                                                                                                                                                                                                                                                                                                                                                                                                                                                                                                                                                                                                                        |                                                                         |                                  |                   |
| studied ?                                                               | 2                                                                                                                                                                                                                                                                                                                                                                                                                                                                                                                                                                                                                                                                                                                                                                                                                                                                                                                                                                                                                                                                                                                                                                                                                                                                                                                                                                                                      | 3                                                                       | 4                                | 5                 |
| studied?                                                                | 2                                                                                                                                                                                                                                                                                                                                                                                                                                                                                                                                                                                                                                                                                                                                                                                                                                                                                                                                                                                                                                                                                                                                                                                                                                                                                                                                                                                                      |                                                                         |                                  |                   |
| studied?                                                                | 2                                                                                                                                                                                                                                                                                                                                                                                                                                                                                                                                                                                                                                                                                                                                                                                                                                                                                                                                                                                                                                                                                                                                                                                                                                                                                                                                                                                                      | 3<br>cilities. As you get cold<br>3                                     |                                  |                   |
| 1  How do you rat                                                       | e for drinking water fa                                                                                                                                                                                                                                                                                                                                                                                                                                                                                                                                                                                                                                                                                                                                                                                                                                                                                                                                                                                                                                                                                                                                                                                                                                                                                                                                                                                | cilities. As you get cold                                               | drinking water in su             | mmer season ?     |
| 1  How do you rat                                                       | e for drinking water fa                                                                                                                                                                                                                                                                                                                                                                                                                                                                                                                                                                                                                                                                                                                                                                                                                                                                                                                                                                                                                                                                                                                                                                                                                                                                                                                                                                                | cilities. As you get cold                                               | drinking water in su             | mmer season ?     |
| 1  How do you rat  1  How do you rat  1                                 | e for drinking water fac<br>2<br>te to our cleanly ness n                                                                                                                                                                                                                                                                                                                                                                                                                                                                                                                                                                                                                                                                                                                                                                                                                                                                                                                                                                                                                                                                                                                                                                                                                                                                                                                                              | cilities. As you get cold  3 naintained in our colleg                   | drinking water in su<br>4<br>e ? | mmer season ?     |
| 1  How do you rat  1  How do you rat  1                                 | e for drinking water factorized to our cleanly ness not set to our cleanly ness ness not set to our cleanly ness ness ness ness ness ness ness nes | cilities. As you get cold  3 naintained in our colleg                   | drinking water in su<br>4<br>e ? | mmer season ?     |
| How do you rat  1  How do you rat  1  How do you rat  1  How do you rat | e for drinking water factorized to our cleanly ness not be to observe as ragging 2                                                                                                                                                                                                                                                                                                                                                                                                                                                                                                                                                                                                                                                                                                                                                                                                                                                                                                                                                                                                                                                                                                                                                                                                                                                                                                                     | cilities. As you get cold  3 naintained in our colleg  3 g free campus. | drinking water in su  4 e?  4    | mmer season ? 5 5 |

## FEEDBACK FORM FOR STUDENT/ALUMNI (2017-2018)

Please rate us on a 5 point scale.

4. Very Good

5. Excellent

3. Good

|    | excellent lectures           |                        |                                          | ects we providing advar  |                   |
|----|------------------------------|------------------------|------------------------------------------|--------------------------|-------------------|
|    | 1                            | 2                      | 3                                        | 4                        | 5                 |
| 2. | How do you rate examination? | for total coverage of  | f syllabus in time and                   | I providing curriculum t | ransaction to att |
|    | 1                            | 2                      | 3                                        | 4                        | 5                 |
| 3. | How do you rate f            | or the sequence of t   | he units in each subj                    | ects course ?            |                   |
|    | 1                            | 2                      | 3                                        | 4                        | 5                 |
| 4. | How do you rate t            | o engage yourself in   | sports conducted by                      | our college              |                   |
|    | 1                            | 2                      | 3                                        | .4                       | 5                 |
| 5. |                              |                        | ypes of celebrations y week celebration? | like women's day, Gan    | esh puja, Sarasw  |
|    | 1                            | 2                      | 3                                        | 4                        | 5                 |
| 6. | How do you rate studied?     | to our library facilit | ies to get sufficient l                  | knowledge from differe   | ent books you ha  |
|    | 1                            | 2                      | 3                                        | 4                        | 5                 |
| 7. | How do you rate fo           | or drinking water fac  | cilities. As you get col                 | d drinking water in sun  | nmer season ?     |
|    | 1                            | 2                      | 3                                        | 4                        | 5                 |
| 8. | How do you rate t            | o our cleanly ness m   | naintained in our coll                   | ege ?                    |                   |
|    | 1                            | 2                      | 3                                        | 4                        | 5                 |
|    | How do you rate t            | o observe as ragging   | g free campus.                           |                          |                   |
| 9. | now do you rate t            |                        |                                          |                          |                   |