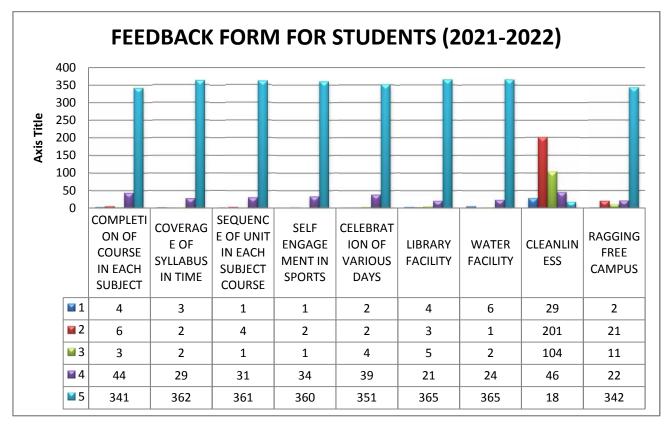

## FEEDBACK FORM FOR STUDENT/ALUMNI (2017-2018)

Please rate us on a 5 point scale.

4. Very Good

5. Excellent

3. Good

|    | excellent lectures           |                        |                                          | ects we providing advar  |                   |
|----|------------------------------|------------------------|------------------------------------------|--------------------------|-------------------|
|    | 1                            | 2                      | 3                                        | 4                        | 5                 |
| 2. | How do you rate examination? | for total coverage of  | f syllabus in time and                   | I providing curriculum t | ransaction to att |
|    | 1                            | 2                      | 3                                        | 4                        | 5                 |
| 3. | How do you rate f            | or the sequence of t   | he units in each subj                    | ects course ?            |                   |
|    | 1                            | 2                      | 3                                        | 4                        | 5                 |
| 4. | How do you rate t            | o engage yourself in   | sports conducted by                      | our college              |                   |
|    | 1                            | 2                      | 3                                        | .4                       | 5                 |
| 5. |                              |                        | ypes of celebrations y week celebration? | like women's day, Gan    | esh puja, Sarasw  |
|    | 1                            | 2                      | 3                                        | 4                        | 5                 |
| 6. | How do you rate studied?     | to our library facilit | ies to get sufficient l                  | knowledge from differe   | ent books you ha  |
|    | 1                            | 2                      | 3                                        | 4                        | 5                 |
| 7. | How do you rate fo           | or drinking water fac  | cilities. As you get col                 | d drinking water in sun  | nmer season ?     |
|    | 1                            | 2                      | 3                                        | 4                        | 5                 |
| 8. | How do you rate t            | o our cleanly ness m   | naintained in our coll                   | ege ?                    |                   |
|    | 1                            | 2                      | 3                                        | 4                        | 5                 |
|    | How do you rate t            | o observe as ragging   | g free campus.                           |                          |                   |
| 9. | now do you rate t            |                        |                                          |                          |                   |