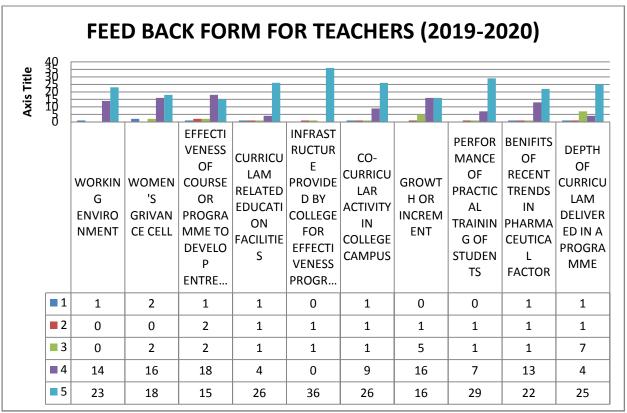

|
|            | <b>1</b> 5 | 10                             | 18                               | 11                                                                   | 26                                                           | 32                                                                    | 30                                                           | 13                             | 18                                                                 | 25                                                                 | 27                                              |

**GRAPH-7: FEED BACK FORM FOR TEACHERS (2018-2019)** 





(Approved DMET, AICTE, PCI NEW DELHI, AFFILIATED TO BPUT)
RONDAPALLI, JEYPORE, KORAPUT DIST. ODISHA-764002



**GRAPH-8: FEED BACK FORM FOR TEACHERS (2019-2020)** 







(Approved DMET, AICTE, PCI NEW DELHI, AFFILIATED TO BPUT)
RONDAPALLI, JEYPORE, KORAPUT DIST. ODISHA-764002

**GRAPH-9: FEED BACK FORM FOR TEACHERS (2020-2021)** 



**GRAPH-10: FEED BACK FORM FOR TEACHERS (2020-2021)** 

Jean

FEED BACK ON ACADEMIC PERFORMANCE AND AMBIENCE OF THE INSTITUTION FROM STUDENT / ALUMNI

#### **FOR AY-2018**

6. How do you rate to our library facilities to get sufficient knowledge from different books you have studied.

From the meeting with students we get that students are unhappy for lack of facility of getting books as they do not get new PCI syllabus books as directed by their curriculum. Old PCI syllabus books are there much no. but students are not willing to take it.

#### **Action taken repor