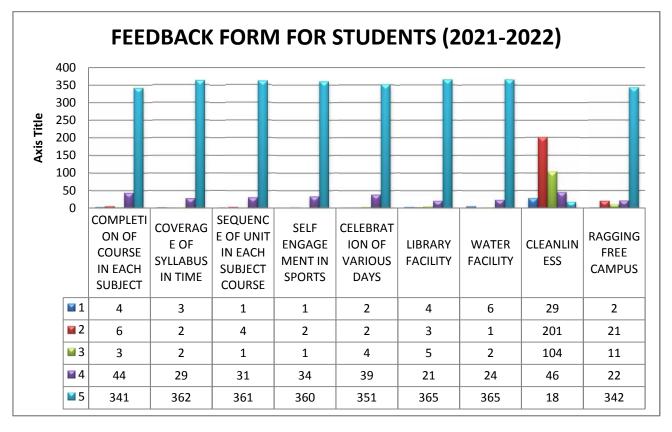

# FEEDBACK FORM FOR STUDENT/ALUMNI (2017-2018)

Please rate us on a 5 point scale.

4. Very Good

5. Excellent

3. Good

| 1                                                                       | 2                                                                                                                                                                                                                                                                                                                                                                                                                                                                                                                                                                                                                                                                                                                                                                                                                                                                                                                                                                                                                                                                                                                                                                                                                                                                                                                                                                                                      | 3                                                                       | 4                                | 5                 |
|-------------------------------------------------------------------------|--------------------------------------------------------------------------------------------------------------------------------------------------------------------------------------------------------------------------------------------------------------------------------------------------------------------------------------------------------------------------------------------------------------------------------------------------------------------------------------------------------------------------------------------------------------------------------------------------------------------------------------------------------------------------------------------------------------------------------------------------------------------------------------------------------------------------------------------------------------------------------------------------------------------------------------------------------------------------------------------------------------------------------------------------------------------------------------------------------------------------------------------------------------------------------------------------------------------------------------------------------------------------------------------------------------------------------------------------------------------------------------------------------|-------------------------------------------------------------------------|----------------------------------|-------------------|
| . How do you ra<br>examination ?                                        | ate for total coverage o                                                                                                                                                                                                                                                                                                                                                                                                                                                                                                                                                                                                                                                                                                                                                                                                                                                                                                                                                                                                                                                                                                                                                                                                                                                                                                                                                                               | of syllabus in time and p                                               | providing curriculum             | transaction to    |
| 1                                                                       | 2                                                                                                                                                                                                                                                                                                                                                                                                                                                                                                                                                                                                                                                                                                                                                                                                                                                                                                                                                                                                                                                                                                                                                                                                                                                                                                                                                                                                      | 3                                                                       | 4                                | 5                 |
| . How do you ra                                                         | te for the sequence of                                                                                                                                                                                                                                                                                                                                                                                                                                                                                                                                                                                                                                                                                                                                                                                                                                                                                                                                                                                                                                                                                                                                                                                                                                                                                                                                                                                 | the units in each subjec                                                | cts course ?                     |                   |
| 1                                                                       | 2                                                                                                                                                                                                                                                                                                                                                                                                                                                                                                                                                                                                                                                                                                                                                                                                                                                                                                                                                                                                                                                                                                                                                                                                                                                                                                                                                                                                      | 3                                                                       | 4                                | 5                 |
| . How do you rat                                                        | e to engage yourself in                                                                                                                                                                                                                                                                                                                                                                                                                                                                                                                                                                                                                                                                                                                                                                                                                                                                                                                                                                                                                                                                                                                                                                                                                                                                                                                                                                                | sports conducted by c                                                   | our college                      | Α                 |
| 1                                                                       | 2                                                                                                                                                                                                                                                                                                                                                                                                                                                                                                                                                                                                                                                                                                                                                                                                                                                                                                                                                                                                                                                                                                                                                                                                                                                                                                                                                                                                      | 3                                                                       | 4                                | 5                 |
| How do you ra<br>puja , World Ph                                        | te to attain different t<br>armacist day, Pharmac                                                                                                                                                                                                                                                                                                                                                                                                                                                                                                                                                                                                                                                                                                                                                                                                                                                                                                                                                                                                                                                                                                                                                                                                                                                                                                                                                      | ypes of celebrations likely week celebration?                           | ke women's day, Ga               | inesh puja, Sar   |
| 1                                                                       | 2                                                                                                                                                                                                                                                                                                                                                                                                                                                                                                                                                                                                                                                                                                                                                                                                                                                                                                                                                                                                                                                                                                                                                                                                                                                                                                                                                                                                      | 3                                                                       | 4                                | 5                 |
| How do you ra                                                           | te to our library facilit                                                                                                                                                                                                                                                                                                                                                                                                                                                                                                                                                                                                                                                                                                                                                                                                                                                                                                                                                                                                                                                                                                                                                                                                                                                                                                                                                                              | ies to get sufficient kn                                                | owledge from diffe               | rent books you    |
| studied ?                                                               |                                                                                                                                                                                                                                                                                                                                                                                                                                                                                                                                                                                                                                                                                                                                                                                                                                                                                                                                                                                                                                                                                                                                                                                                                                                                                                                                                                                                        |                                                                         |                                  |                   |
| studied ?                                                               | 2                                                                                                                                                                                                                                                                                                                                                                                                                                                                                                                                                                                                                                                                                                                                                                                                                                                                                                                                                                                                                                                                                                                                                                                                                                                                                                                                                                                                      | 3                                                                       | 4                                | 5                 |
| studied?                                                                | 2                                                                                                                                                                                                                                                                                                                                                                                                                                                                                                                                                                                                                                                                                                                                                                                                                                                                                                                                                                                                                                                                                                                                                                                                                                                                                                                                                                                                      |                                                                         |                                  |                   |
| studied?                                                                | 2                                                                                                                                                                                                                                                                                                                                                                                                                                                                                                                                                                                                                                                                                                                                                                                                                                                                                                                                                                                                                                                                                                                                                                                                                                                                                                                                                                                                      | 3<br>cilities. As you get cold<br>3                                     |                                  |                   |
| 1  How do you rat                                                       | e for drinking water fa                                                                                                                                                                                                                                                                                                                                                                                                                                                                                                                                                                                                                                                                                                                                                                                                                                                                                                                                                                                                                                                                                                                                                                                                                                                                                                                                                                                | cilities. As you get cold                                               | drinking water in su             | mmer season ?     |
| 1  How do you rat                                                       | e for drinking water fa                                                                                                                                                                                                                                                                                                                                                                                                                                                                                                                                                                                                                                                                                                                                                                                                                                                                                                                                                                                                                                                                                                                                                                                                                                                                                                                                                                                | cilities. As you get cold                                               | drinking water in su             | mmer season ?     |
| 1  How do you rat  1  How do you rat  1                                 | e for drinking water fac<br>2<br>te to our cleanly ness n                                                                                                                                                                                                                                                                                                                                                                                                                                                                                                                                                                                                                                                                                                                                                                                                                                                                                                                                                                                                                                                                                                                                                                                                                                                                                                                                              | cilities. As you get cold  3 naintained in our colleg                   | drinking water in su<br>4<br>e ? | mmer season ?     |
| 1  How do you rat  1  How do you rat  1                                 | e for drinking water factorized to our cleanly ness not set to our cleanly ness ness not set to our cleanly ness ness ness ness ness ness ness nes | cilities. As you get cold  3 naintained in our colleg                   | drinking water in su<br>4<br>e ? | mmer season ?     |
| How do you rat  1  How do you rat  1  How do you rat  1  How do you rat | e for drinking water factorized to our cleanly ness not be to observe as ragging 2                                                                                                                                                                                                                                                                                                                                                                                                                                                                                                                                                                                                                                                                                                                                                                                                                                                                                                                                                                                                                                                                                                                                                                                                                                                                                                                     | cilities. As you get cold  3 naintained in our colleg  3 g free campus. | drinking water in su  4 e?  4    | mmer season ? 5 5 |

## FEEDBACK FORM FOR STUDENT/ALUMNI (2017-2018)

Please rate us on a 5 point scale.

4. Very Good

5. Excellent

3. Good

|    | excellent lectures           |                        |                                          | ects we providing advar  |                   |
|----|------------------------------|------------------------|------------------------------------------|--------------------------|-------------------|
|    | 1                            | 2                      | 3                                        | 4                        | 5                 |
| 2. | How do you rate examination? | for total coverage of  | f syllabus in time and                   | I providing curriculum t | ransaction to att |
|    | 1                            | 2                      | 3                                        | 4                        | 5                 |
| 3. | How do you rate f            | or the sequence of t   | he units in each subj                    | ects course ?            |                   |
|    | 1                            | 2                      | 3                                        | 4                        | 5                 |
| 4. | How do you rate t            | o engage yourself in   | sports conducted by                      | our college              |                   |
|    | 1                            | 2                      | 3                                        | .4                       | 5                 |
| 5. |                              |                        | ypes of celebrations y week celebration? | like women's day, Gan    | esh puja, Sarasw  |
|    | 1                            | 2                      | 3                                        | 4                        | 5                 |
| 6. | How do you rate studied?     | to our library facilit | ies to get sufficient l                  | knowledge from differe   | ent books you ha  |
|    | 1                            | 2                      | 3                                        | 4                        | 5                 |
| 7. | How do you rate fo           | or drinking water fac  | cilities. As you get col                 | d drinking water in sun  | nmer season ?     |
|    | 1                            | 2                      | 3                                        | 4                        | 5                 |
| 8. | How do you rate t            | o our cleanly ness m   | naintained in our coll                   | ege ?                    |                   |
|    | 1                            | 2                      | 3                                        | 4                        | 5                 |
|    | How do you rate t            | o observe as ragging   | g free campus.                           |                          |                   |
| 9. | now do you rate t            |                        |                                          |                          |                   |