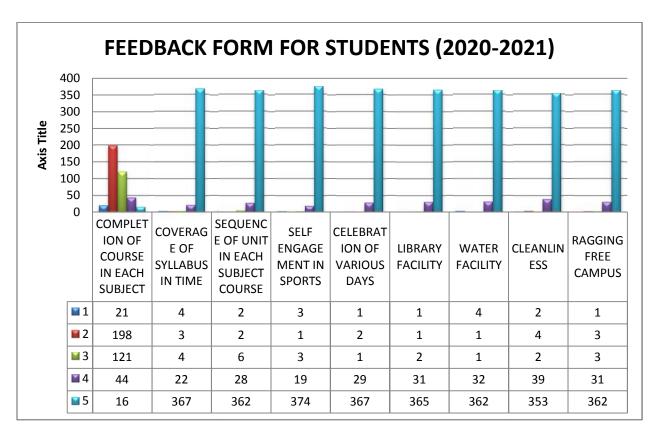

# FEEDBACK FORM FOR STUDENT/ALUMNI (2017-2018)

Please rate us on a 5 point scale.

4. Very Good

5. Excellent

3. Good

| 1                                                                       | 2                                                                                                                                                                                                                                                                                                                                                                                                                                                                                                                                                                                                                                                                                                                                                                                                                                                                                                                                                                                                                                                                                                                                                                                                                                                                                                                                                                                                      | 3                                                                       | 4                                | 5                 |
|-------------------------------------------------------------------------|--------------------------------------------------------------------------------------------------------------------------------------------------------------------------------------------------------------------------------------------------------------------------------------------------------------------------------------------------------------------------------------------------------------------------------------------------------------------------------------------------------------------------------------------------------------------------------------------------------------------------------------------------------------------------------------------------------------------------------------------------------------------------------------------------------------------------------------------------------------------------------------------------------------------------------------------------------------------------------------------------------------------------------------------------------------------------------------------------------------------------------------------------------------------------------------------------------------------------------------------------------------------------------------------------------------------------------------------------------------------------------------------------------|-------------------------------------------------------------------------|----------------------------------|-------------------|
| . How do you ra<br>examination ?                                        | ate for total coverage o                                                                                                                                                                                                                                                                                                                                                                                                                                                                                                                                                                                                                                                                                                                                                                                                                                                                                                                                                                                                                                                                                                                                                                                                                                                                                                                                                                               | of syllabus in time and p                                               | providing curriculum             | transaction to    |
| 1                                                                       | 2                                                                                                                                                                                                                                                                                                                                                                                                                                                                                                                                                                                                                                                                                                                                                                                                                                                                                                                                                                                                                                                                                                                                                                                                                                                                                                                                                                                                      | 3                                                                       | 4                                | 5                 |
| . How do you ra                                                         | te for the sequence of                                                                                                                                                                                                                                                                                                                                                                                                                                                                                                                                                                                                                                                                                                                                                                                                                                                                                                                                                                                                                                                                                                                                                                                                                                                                                                                                                                                 | the units in each subjec                                                | cts course ?                     |                   |
| 1                                                                       | 2                                                                                                                                                                                                                                                                                                                                                                                                                                                                                                                                                                                                                                                                                                                                                                                                                                                                                                                                                                                                                                                                                                                                                                                                                                                                                                                                                                                                      | 3                                                                       | 4                                | 5                 |
| . How do you rat                                                        | e to engage yourself in                                                                                                                                                                                                                                                                                                                                                                                                                                                                                                                                                                                                                                                                                                                                                                                                                                                                                                                                                                                                                                                                                                                                                                                                                                                                                                                                                                                | sports conducted by c                                                   | our college                      | Α                 |
| 1                                                                       | 2                                                                                                                                                                                                                                                                                                                                                                                                                                                                                                                                                                                                                                                                                                                                                                                                                                                                                                                                                                                                                                                                                                                                                                                                                                                                                                                                                                                                      | 3                                                                       | 4                                | 5                 |
| How do you ra<br>puja , World Ph                                        | te to attain different t<br>armacist day, Pharmac                                                                                                                                                                                                                                                                                                                                                                                                                                                                                                                                                                                                                                                                                                                                                                                                                                                                                                                                                                                                                                                                                                                                                                                                                                                                                                                                                      | ypes of celebrations likely week celebration?                           | ke women's day, Ga               | inesh puja, Sar   |
| 1                                                                       | 2                                                                                                                                                                                                                                                                                                                                                                                                                                                                                                                                                                                                                                                                                                                                                                                                                                                                                                                                                                                                                                                                                                                                                                                                                                                                                                                                                                                                      | 3                                                                       | 4                                | 5                 |
| How do you ra                                                           | te to our library facilit                                                                                                                                                                                                                                                                                                                                                                                                                                                                                                                                                                                                                                                                                                                                                                                                                                                                                                                                                                                                                                                                                                                                                                                                                                                                                                                                                                              | ies to get sufficient kn                                                | owledge from diffe               | rent books you    |
| studied ?                                                               |                                                                                                                                                                                                                                                                                                                                                                                                                                                                                                                                                                                                                                                                                                                                                                                                                                                                                                                                                                                                                                                                                                                                                                                                                                                                                                                                                                                                        |                                                                         |                                  |                   |
| studied ?                                                               | 2                                                                                                                                                                                                                                                                                                                                                                                                                                                                                                                                                                                                                                                                                                                                                                                                                                                                                                                                                                                                                                                                                                                                                                                                                                                                                                                                                                                                      | 3                                                                       | 4                                | 5                 |
| studied?                                                                | 2                                                                                                                                                                                                                                                                                                                                                                                                                                                                                                                                                                                                                                                                                                                                                                                                                                                                                                                                                                                                                                                                                                                                                                                                                                                                                                                                                                                                      |                                                                         |                                  |                   |
| studied?                                                                | 2                                                                                                                                                                                                                                                                                                                                                                                                                                                                                                                                                                                                                                                                                                                                                                                                                                                                                                                                                                                                                                                                                                                                                                                                                                                                                                                                                                                                      | 3<br>cilities. As you get cold<br>3                                     |                                  |                   |
| 1  How do you rat                                                       | e for drinking water fa                                                                                                                                                                                                                                                                                                                                                                                                                                                                                                                                                                                                                                                                                                                                                                                                                                                                                                                                                                                                                                                                                                                                                                                                                                                                                                                                                                                | cilities. As you get cold                                               | drinking water in su             | mmer season ?     |
| 1  How do you rat                                                       | e for drinking water fa                                                                                                                                                                                                                                                                                                                                                                                                                                                                                                                                                                                                                                                                                                                                                                                                                                                                                                                                                                                                                                                                                                                                                                                                                                                                                                                                                                                | cilities. As you get cold                                               | drinking water in su             | mmer season ?     |
| 1  How do you rat  1  How do you rat  1                                 | e for drinking water fac<br>2<br>te to our cleanly ness n                                                                                                                                                                                                                                                                                                                                                                                                                                                                                                                                                                                                                                                                                                                                                                                                                                                                                                                                                                                                                                                                                                                                                                                                                                                                                                                                              | cilities. As you get cold  3 naintained in our colleg                   | drinking water in su<br>4<br>e ? | mmer season ?     |
| 1  How do you rat  1  How do you rat  1                                 | e for drinking water factorized to our cleanly ness not set to our cleanly ness ness not set to our cleanly ness ness ness ness ness ness ness nes | cilities. As you get cold  3 naintained in our colleg                   | drinking water in su<br>4<br>e ? | mmer season ?     |
| How do you rat  1  How do you rat  1  How do you rat  1  How do you rat | e for drinking water factorized to our cleanly ness not be to observe as ragging 2                                                                                                                                                                                                                                                                                                                                                                                                                                                                                                                                                                                                                                                                                                                                                                                                                                                                                                                                                                                                                                                                                                                                                                                                                                                                                                                     | cilities. As you get cold  3 naintained in our colleg  3 g free campus. | drinking water in su  4 e?  4    | mmer season ? 5 5 |

## FEEDBACK FORM FOR STUDENT/ALUMNI (2017-2018)

Please rate us on a 5 point scale.

4. Very Good

5. Excellent

3. Good

|    | excellent lectures           |                        |                                          | ects we providing advar  |                   |
|----|------------------------------|------------------------|------------------------------------------|--------------------------|-------------------|
|    | 1                            | 2                      | 3                                        | 4                        | 5                 |
| 2. | How do you rate examination? | for total coverage of  | f syllabus in time and                   | I providing curriculum t | ransaction to att |
|    | 1                            | 2                      | 3                                        | 4                        | 5                 |
| 3. | How do you rate f            | or the sequence of t   | he units in each subj                    | ects course ?            |                   |
|    | 1                            | 2                      | 3                                        | 4                        | 5                 |
| 4. | How do you rate t            | o engage yourself in   | sports conducted by                      | our college              |                   |
|    | 1                            | 2                      | 3                                        | .4                       | 5                 |
| 5. |                              |                        | ypes of celebrations y week celebration? | like women's day, Gan    | esh puja, Sarasw  |
|    | 1                            | 2                      | 3                                        | 4                        | 5                 |
| 6. | How do you rate studied?     | to our library facilit | ies to get sufficient l                  | knowledge from differe   | ent books you ha  |
|    | 1                            | 2                      | 3                                        | 4                        | 5                 |
| 7. | How do you rate fo           | or drinking water fac  | cilities. As you get col                 | d drinking water in sun  | nmer season ?     |
|    | 1                            | 2                      | 3                                        | 4                        | 5                 |
| 8. | How do you rate t            | o our cleanly ness m   | naintained in our coll                   | ege ?                    |                   |
|    | 1                            | 2                      | 3                                        | 4                        | 5                 |
|    | How do you rate t            | o observe as ragging   | g free campus.                           |                          |                   |
| 9. | now do you rate t            |                        |                                          |                          |                   |