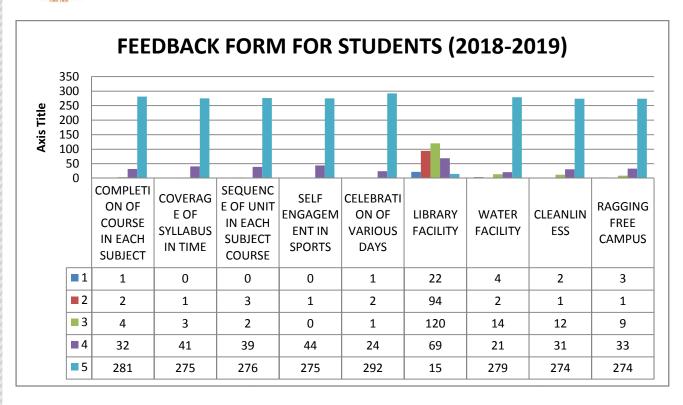

# FEEDBACK FORM FOR STUDENT/ALUMNI (2017-2018)

Please rate us on a 5 point scale.

4. Very Good

5. Excellent

3. Good

| 1                                                                       | 2                                                                                                                                                                                                                                                                                                                                                                                                                                                                                                                                                                                                                                                                                                                                                                                                                                                                                                                                                                                                                                                                                                                                                                                                                                                                                                                                                                                                      | 3                                                                       | 4                                | 5                 |
|-------------------------------------------------------------------------|--------------------------------------------------------------------------------------------------------------------------------------------------------------------------------------------------------------------------------------------------------------------------------------------------------------------------------------------------------------------------------------------------------------------------------------------------------------------------------------------------------------------------------------------------------------------------------------------------------------------------------------------------------------------------------------------------------------------------------------------------------------------------------------------------------------------------------------------------------------------------------------------------------------------------------------------------------------------------------------------------------------------------------------------------------------------------------------------------------------------------------------------------------------------------------------------------------------------------------------------------------------------------------------------------------------------------------------------------------------------------------------------------------|-------------------------------------------------------------------------|----------------------------------|-------------------|
| . How do you ra<br>examination ?                                        | ate for total coverage o                                                                                                                                                                                                                                                                                                                                                                                                                                                                                                                                                                                                                                                                                                                                                                                                                                                                                                                                                                                                                                                                                                                                                                                                                                                                                                                                                                               | of syllabus in time and p                                               | providing curriculum             | transaction to    |
| 1                                                                       | 2                                                                                                                                                                                                                                                                                                                                                                                                                                                                                                                                                                                                                                                                                                                                                                                                                                                                                                                                                                                                                                                                                                                                                                                                                                                                                                                                                                                                      | 3                                                                       | 4                                | 5                 |
| . How do you ra                                                         | te for the sequence of                                                                                                                                                                                                                                                                                                                                                                                                                                                                                                                                                                                                                                                                                                                                                                                                                                                                                                                                                                                                                                                                                                                                                                                                                                                                                                                                                                                 | the units in each subjec                                                | cts course ?                     |                   |
| 1                                                                       | 2                                                                                                                                                                                                                                                                                                                                                                                                                                                                                                                                                                                                                                                                                                                                                                                                                                                                                                                                                                                                                                                                                                                                                                                                                                                                                                                                                                                                      | 3                                                                       | 4                                | 5                 |
| . How do you rat                                                        | e to engage yourself in                                                                                                                                                                                                                                                                                                                                                                                                                                                                                                                                                                                                                                                                                                                                                                                                                                                                                                                                                                                                                                                                                                                                                                                                                                                                                                                                                                                | sports conducted by c                                                   | our college                      | Α                 |
| 1                                                                       | 2                                                                                                                                                                                                                                                                                                                                                                                                                                                                                                                                                                                                                                                                                                                                                                                                                                                                                                                                                                                                                                                                                                                                                                                                                                                                                                                                                                                                      | 3                                                                       | 4                                | 5                 |
| How do you ra<br>puja , World Ph                                        | te to attain different t<br>armacist day, Pharmac                                                                                                                                                                                                                                                                                                                                                                                                                                                                                                                                                                                                                                                                                                                                                                                                                                                                                                                                                                                                                                                                                                                                                                                                                                                                                                                                                      | ypes of celebrations likely week celebration?                           | ke women's day, Ga               | inesh puja, Sar   |
| 1                                                                       | 2                                                                                                                                                                                                                                                                                                                                                                                                                                                                                                                                                                                                                                                                                                                                                                                                                                                                                                                                                                                                                                                                                                                                                                                                                                                                                                                                                                                                      | 3                                                                       | 4                                | 5                 |
| How do you ra                                                           | te to our library facilit                                                                                                                                                                                                                                                                                                                                                                                                                                                                                                                                                                                                                                                                                                                                                                                                                                                                                                                                                                                                                                                                                                                                                                                                                                                                                                                                                                              | ies to get sufficient kn                                                | owledge from diffe               | rent books you    |
| studied ?                                                               |                                                                                                                                                                                                                                                                                                                                                                                                                                                                                                                                                                                                                                                                                                                                                                                                                                                                                                                                                                                                                                                                                                                                                                                                                                                                                                                                                                                                        |                                                                         |                                  |                   |
| studied ?                                                               | 2                                                                                                                                                                                                                                                                                                                                                                                                                                                                                                                                                                                                                                                                                                                                                                                                                                                                                                                                                                                                                                                                                                                                                                                                                                                                                                                                                                                                      | 3                                                                       | 4                                | 5                 |
| studied?                                                                | 2                                                                                                                                                                                                                                                                                                                                                                                                                                                                                                                                                                                                                                                                                                                                                                                                                                                                                                                                                                                                                                                                                                                                                                                                                                                                                                                                                                                                      |                                                                         |                                  |                   |
| studied?                                                                | 2                                                                                                                                                                                                                                                                                                                                                                                                                                                                                                                                                                                                                                                                                                                                                                                                                                                                                                                                                                                                                                                                                                                                                                                                                                                                                                                                                                                                      | 3<br>cilities. As you get cold<br>3                                     |                                  |                   |
| 1  How do you rat                                                       | e for drinking water fa                                                                                                                                                                                                                                                                                                                                                                                                                                                                                                                                                                                                                                                                                                                                                                                                                                                                                                                                                                                                                                                                                                                                                                                                                                                                                                                                                                                | cilities. As you get cold                                               | drinking water in su             | mmer season ?     |
| 1  How do you rat                                                       | e for drinking water fa                                                                                                                                                                                                                                                                                                                                                                                                                                                                                                                                                                                                                                                                                                                                                                                                                                                                                                                                                                                                                                                                                                                                                                                                                                                                                                                                                                                | cilities. As you get cold                                               | drinking water in su             | mmer season ?     |
| 1  How do you rat  1  How do you rat  1                                 | e for drinking water fac<br>2<br>te to our cleanly ness n                                                                                                                                                                                                                                                                                                                                                                                                                                                                                                                                                                                                                                                                                                                                                                                                                                                                                                                                                                                                                                                                                                                                                                                                                                                                                                                                              | cilities. As you get cold  3 naintained in our colleg                   | drinking water in su<br>4<br>e ? | mmer season ?     |
| 1  How do you rat  1  How do you rat  1                                 | e for drinking water factorized to our cleanly ness not set to our cleanly ness ness not set to our cleanly ness ness ness ness ness ness ness nes | cilities. As you get cold  3 naintained in our colleg                   | drinking water in su<br>4<br>e ? | mmer season ?     |
| How do you rat  1  How do you rat  1  How do you rat  1  How do you rat | e for drinking water factorized to our cleanly ness not be to observe as ragging 2                                                                                                                                                                                                                                                                                                                                                                                                                                                                                                                                                                                                                                                                                                                                                                                                                                                                                                                                                                                                                                                                                                                                                                                                                                                                                                                     | cilities. As you get cold  3 naintained in our colleg  3 g free campus. | drinking water in su  4 e?  4    | mmer season ? 5 5 |

## FEEDBACK FORM FOR STUDENT/ALUMNI (2017-2018)

Please rate us on a 5 point scale.

4. Very Good

5. Excellent

3. Good

|    | excellent lectures           |                        |                                          | ects we providing advar  |                   |
|----|------------------------------|------------------------|------------------------------------------|--------------------------|-------------------|
|    | 1                            | 2                      | 3                                        | 4                        | 5                 |
| 2. | How do you rate examination? | for total coverage of  | f syllabus in time and                   | I providing curriculum t | ransaction to att |
|    | 1                            | 2                      | 3                                        | 4                        | 5                 |
| 3. | How do you rate f            | or the sequence of t   | he units in each subj                    | ects course ?            |                   |
|    | 1                            | 2                      | 3                                        | 4                        | 5                 |
| 4. | How do you rate t            | o engage yourself in   | sports conducted by                      | our college              |                   |
|    | 1                            | 2                      | 3                                        | .4                       | 5                 |
| 5. |                              |                        | ypes of celebrations y week celebration? | like women's day, Gan    | esh puja, Sarasw  |
|    | 1                            | 2                      | 3                                        | 4                        | 5                 |
| 6. | How do you rate studied?     | to our library facilit | ies to get sufficient l                  | knowledge from differe   | ent books you ha  |
|    | 1                            | 2                      | 3                                        | 4                        | 5                 |
| 7. | How do you rate fo           | or drinking water fac  | cilities. As you get col                 | d drinking water in sun  | nmer season ?     |
|    | 1                            | 2                      | 3                                        | 4                        | 5                 |
| 8. | How do you rate t            | o our cleanly ness m   | naintained in our coll                   | ege ?                    |                   |
|    | 1                            | 2                      | 3                                        | 4                        | 5                 |
|    | How do you rate t            | o observe as ragging   | g free campus.                           |                          |                   |
| 9. | now do you rate t            |                        |                                          |                          |                   |