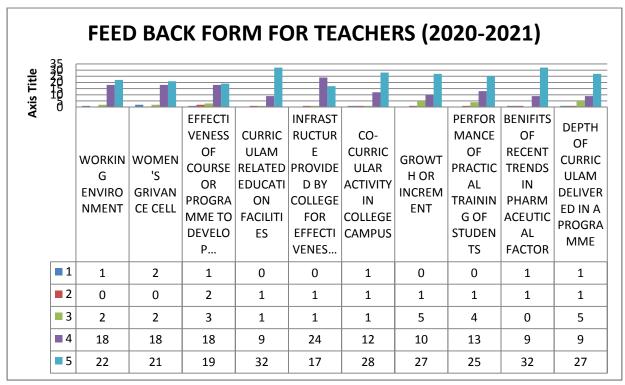

| <b>1</b> 5 | 10                             | 18                               | 11                                                                   | 26                                                           | 32                                                                    | 30                                                           | 13                             | 18                                                                 | 25                                                                 | 27                                              |

**GRAPH-7: FEED BACK FORM FOR TEACHERS (2018-2019)** 





(Approved DMET, AICTE, PCI NEW DELHI, AFFILIATED TO BPUT)
RONDAPALLI, JEYPORE, KORAPUT DIST. ODISHA-764002



**GRAPH-8: FEED BACK FORM FOR TEACHERS (2019-2020)** 







(Approved DMET, AICTE, PCI NEW DELHI, AFFILIATED TO BPUT)
RONDAPALLI, JEYPORE, KORAPUT DIST. ODISHA-764002

**GRAPH-9: FEED BACK FORM FOR TEACHERS (2020-2021)** 



**GRAPH-10: FEED BACK FORM FOR TEACHERS (2020-2021)** 

Jean

FEED BACK ON ACADEMIC PERFORMANCE AND AMBIENCE OF THE INSTITUTION FROM STUDENT / ALUMNI

#### **FOR AY-2018**

6. How do you rate to our library facilities to get sufficient knowledge from different books you have studied.

From the meeting with students we get that students are unhappy for lack of facility of getting books as they do not get new PCI syllabus books as directed by their curriculum. Old PCI syllabus books are there much no. but students are not willing to take it.

#### **Action taken report:**

To over come the problem this year institution has