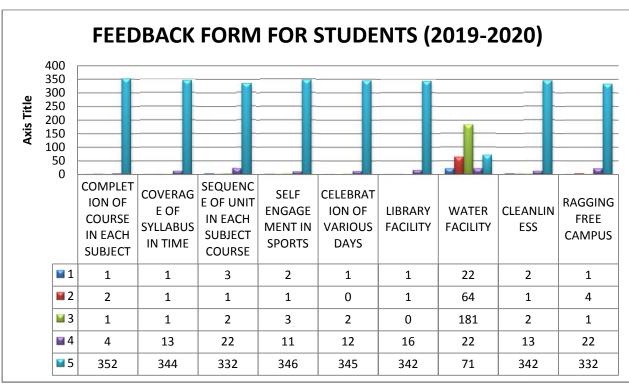

# FEEDBACK FORM FOR STUDENT/ALUMNI (2017-2018)

Please rate us on a 5 point scale.

4. Very Good

5. Excellent

3. Good

| 1                                                                       | 2                                                                                                                                                                                                                                                                                                                                                                                                                                                                                                                                                                                                                                                                                                                                                                                                                                                                                                                                                                                                                                                                                                                                                                                                                                                                                                                                                                                                      | 3                                                                       | 4                                | 5                 |
|-------------------------------------------------------------------------|--------------------------------------------------------------------------------------------------------------------------------------------------------------------------------------------------------------------------------------------------------------------------------------------------------------------------------------------------------------------------------------------------------------------------------------------------------------------------------------------------------------------------------------------------------------------------------------------------------------------------------------------------------------------------------------------------------------------------------------------------------------------------------------------------------------------------------------------------------------------------------------------------------------------------------------------------------------------------------------------------------------------------------------------------------------------------------------------------------------------------------------------------------------------------------------------------------------------------------------------------------------------------------------------------------------------------------------------------------------------------------------------------------|-------------------------------------------------------------------------|----------------------------------|-------------------|
| . How do you ra<br>examination ?                                        | ate for total coverage o                                                                                                                                                                                                                                                                                                                                                                                                                                                                                                                                                                                                                                                                                                                                                                                                                                                                                                                                                                                                                                                                                                                                                                                                                                                                                                                                                                               | of syllabus in time and p                                               | providing curriculum             | transaction to    |
| 1                                                                       | 2                                                                                                                                                                                                                                                                                                                                                                                                                                                                                                                                                                                                                                                                                                                                                                                                                                                                                                                                                                                                                                                                                                                                                                                                                                                                                                                                                                                                      | 3                                                                       | 4                                | 5                 |
| . How do you ra                                                         | te for the sequence of                                                                                                                                                                                                                                                                                                                                                                                                                                                                                                                                                                                                                                                                                                                                                                                                                                                                                                                                                                                                                                                                                                                                                                                                                                                                                                                                                                                 | the units in each subjec                                                | cts course ?                     |                   |
| 1                                                                       | 2                                                                                                                                                                                                                                                                                                                                                                                                                                                                                                                                                                                                                                                                                                                                                                                                                                                                                                                                                                                                                                                                                                                                                                                                                                                                                                                                                                                                      | 3                                                                       | 4                                | 5                 |
| . How do you rat                                                        | e to engage yourself in                                                                                                                                                                                                                                                                                                                                                                                                                                                                                                                                                                                                                                                                                                                                                                                                                                                                                                                                                                                                                                                                                                                                                                                                                                                                                                                                                                                | sports conducted by c                                                   | our college                      | Α                 |
| 1                                                                       | 2                                                                                                                                                                                                                                                                                                                                                                                                                                                                                                                                                                                                                                                                                                                                                                                                                                                                                                                                                                                                                                                                                                                                                                                                                                                                                                                                                                                                      | 3                                                                       | 4                                | 5                 |
| How do you ra<br>puja , World Ph                                        | te to attain different t<br>armacist day, Pharmac                                                                                                                                                                                                                                                                                                                                                                                                                                                                                                                                                                                                                                                                                                                                                                                                                                                                                                                                                                                                                                                                                                                                                                                                                                                                                                                                                      | ypes of celebrations likely week celebration?                           | ke women's day, Ga               | inesh puja, Sar   |
| 1                                                                       | 2                                                                                                                                                                                                                                                                                                                                                                                                                                                                                                                                                                                                                                                                                                                                                                                                                                                                                                                                                                                                                                                                                                                                                                                                                                                                                                                                                                                                      | 3                                                                       | 4                                | 5                 |
| How do you ra                                                           | te to our library facilit                                                                                                                                                                                                                                                                                                                                                                                                                                                                                                                                                                                                                                                                                                                                                                                                                                                                                                                                                                                                                                                                                                                                                                                                                                                                                                                                                                              | ies to get sufficient kn                                                | owledge from diffe               | rent books you    |
| studied ?                                                               |                                                                                                                                                                                                                                                                                                                                                                                                                                                                                                                                                                                                                                                                                                                                                                                                                                                                                                                                                                                                                                                                                                                                                                                                                                                                                                                                                                                                        |                                                                         |                                  |                   |
| studied ?                                                               | 2                                                                                                                                                                                                                                                                                                                                                                                                                                                                                                                                                                                                                                                                                                                                                                                                                                                                                                                                                                                                                                                                                                                                                                                                                                                                                                                                                                                                      | 3                                                                       | 4                                | 5                 |
| studied?                                                                | 2                                                                                                                                                                                                                                                                                                                                                                                                                                                                                                                                                                                                                                                                                                                                                                                                                                                                                                                                                                                                                                                                                                                                                                                                                                                                                                                                                                                                      |                                                                         |                                  |                   |
| studied?                                                                | 2                                                                                                                                                                                                                                                                                                                                                                                                                                                                                                                                                                                                                                                                                                                                                                                                                                                                                                                                                                                                                                                                                                                                                                                                                                                                                                                                                                                                      | 3<br>cilities. As you get cold<br>3                                     |                                  |                   |
| 1  How do you rat                                                       | e for drinking water fa                                                                                                                                                                                                                                                                                                                                                                                                                                                                                                                                                                                                                                                                                                                                                                                                                                                                                                                                                                                                                                                                                                                                                                                                                                                                                                                                                                                | cilities. As you get cold                                               | drinking water in su             | mmer season ?     |
| 1  How do you rat                                                       | e for drinking water fa                                                                                                                                                                                                                                                                                                                                                                                                                                                                                                                                                                                                                                                                                                                                                                                                                                                                                                                                                                                                                                                                                                                                                                                                                                                                                                                                                                                | cilities. As you get cold                                               | drinking water in su             | mmer season ?     |
| 1  How do you rat  1  How do you rat  1                                 | e for drinking water fac<br>2<br>te to our cleanly ness n                                                                                                                                                                                                                                                                                                                                                                                                                                                                                                                                                                                                                                                                                                                                                                                                                                                                                                                                                                                                                                                                                                                                                                                                                                                                                                                                              | cilities. As you get cold  3 naintained in our colleg                   | drinking water in su<br>4<br>e ? | mmer season ?     |
| 1  How do you rat  1  How do you rat  1                                 | e for drinking water factorized to our cleanly ness not set to our cleanly ness ness not set to our cleanly ness ness ness ness ness ness ness nes | cilities. As you get cold  3 naintained in our colleg                   | drinking water in su<br>4<br>e ? | mmer season ?     |
| How do you rat  1  How do you rat  1  How do you rat  1  How do you rat | e for drinking water factorized to our cleanly ness not be to observe as ragging 2                                                                                                                                                                                                                                                                                                                                                                                                                                                                                                                                                                                                                                                                                                                                                                                                                                                                                                                                                                                                                                                                                                                                                                                                                                                                                                                     | cilities. As you get cold  3 naintained in our colleg  3 g free campus. | drinking water in su  4 e?  4    | mmer season ? 5 5 |

## FEEDBACK FORM FOR STUDENT/ALUMNI (2017-2018)

Please rate us on a 5 point scale.

4. Very Good

5. Excellent

3. Good

|    | excellent lectures           |                        |                                          | ects we providing advar  |                   |
|----|------------------------------|------------------------|------------------------------------------|--------------------------|-------------------|
|    | 1                            | 2                      | 3                                        | 4                        | 5                 |
| 2. | How do you rate examination? | for total coverage of  | f syllabus in time and                   | I providing curriculum t | ransaction to att |
|    | 1                            | 2                      | 3                                        | 4                        | 5                 |
| 3. | How do you rate f            | or the sequence of t   | he units in each subj                    | ects course ?            |                   |
|    | 1                            | 2                      | 3                                        | 4                        | 5                 |
| 4. | How do you rate t            | o engage yourself in   | sports conducted by                      | our college              |                   |
|    | 1                            | 2                      | 3                                        | .4                       | 5                 |
| 5. |                              |                        | ypes of celebrations y week celebration? | like women's day, Gan    | esh puja, Sarasw  |
|    | 1                            | 2                      | 3                                        | 4                        | 5                 |
| 6. | How do you rate studied?     | to our library facilit | ies to get sufficient l                  | knowledge from differe   | ent books you ha  |
|    | 1                            | 2                      | 3                                        | 4                        | 5                 |
| 7. | How do you rate fo           | or drinking water fac  | cilities. As you get col                 | d drinking water in sun  | nmer season ?     |
|    | 1                            | 2                      | 3                                        | 4                        | 5                 |
| 8. | How do you rate t            | o our cleanly ness m   | naintained in our coll                   | ege ?                    |                   |
|    | 1                            | 2                      | 3                                        | 4                        | 5                 |
|    | How do you rate t            | o observe as ragging   | g free campus.                           |                          |                   |
| 9. | now do you rate t            |                        |                                          |                          |                   |