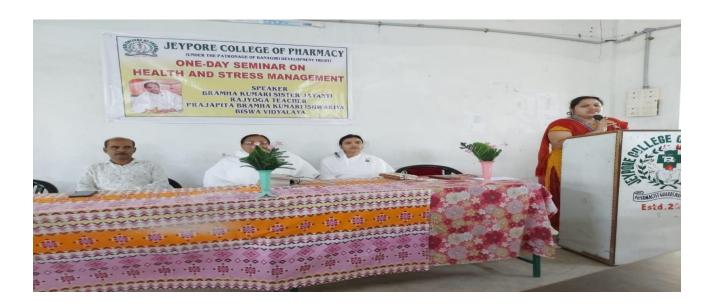

Ref No.:

PIC-2&3: Motivations For Advanced Learners.

Visit us:www.jcp.ac.inE-mail: jcpprincipal2001@gmail.com

(Under the patronage of Banagiri Development Trust)

Approved by Government of Odisha, Pharmacy Council of India, New Delhi & Affiliated to Biju Patnaik University of Technology

Ref No.:

PIC-4 & 5: Motivations For Advanced Learners.

(Under the patronage of Banagiri Development Trust)

Approved by Government of Odisha, Pharmacy Council of India, New Delhi & Affiliated to Biju Patnaik University of Technology