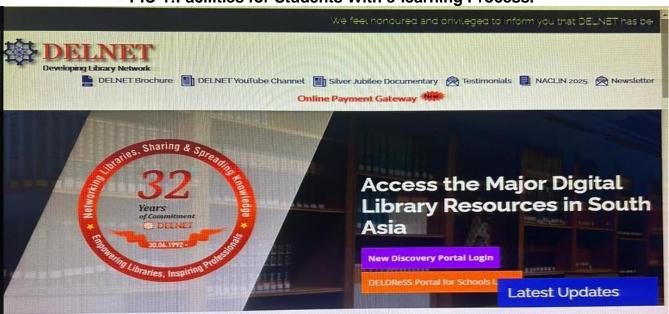

Ref No.: Date:

Facilities For Students With E-learning Process.

PIC-1: Facilities for Students With e-learning Process.

PIC-2:Teachers & Students are Provided the Access to DELNET.

(Under the patronage of Banagiri Development Trust)
Approved by Government of Odisha, Pharmacy Council of India, New Delhi
& Affiliated to Biju Patnaik University of Technology