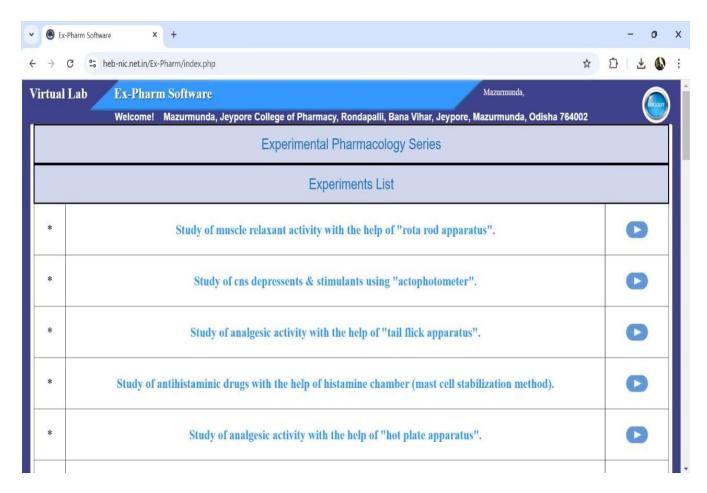

Ref No.: Date:

PIC-3: Digital Software for Animal Experimentation-Ex-Pharma.

(Under the patronage of Banagiri Development Trust)

Approved by Government of Odisha, Pharmacy Council of India, New Delhi

& Affiliated to Biju Patnaik University of Technology