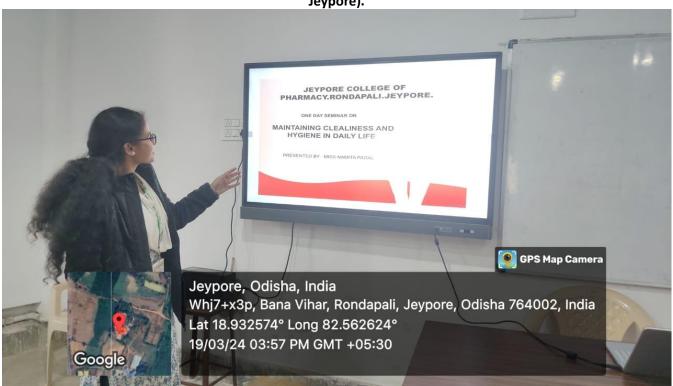

### ONE DAY SEMINAR ON "MAINTAINING CLEALINESS AND HYGIENE" DT: 19.03.2024

To ensure regular cleaning and disinfection of all students Jeypore College of Pharmacy was organised one day seminar on the topic. The chief presenter for the topic is Miss Namita Padal (Nursing officer of DDH Jeypore).

FIG-3 MISS NAMITA IS PRESENTING HER TOPIC

P. morepar

(Under the patronage of Banagiri Development Trust)

Approved by Government of Odisha, Pharmacy Council of India, New Delhi & Affiliated to Biju Patnaik University of Technology