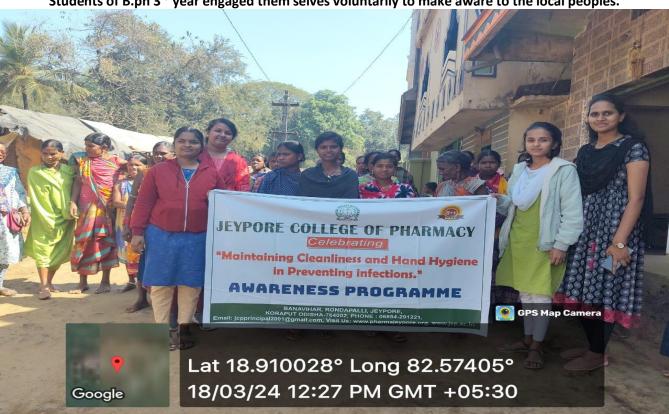

### AWARNESS CAMP ON "MAINTAINING CLEALINESS AND HYGIENE IN VILLAGE PEOPLE" DT: 18.03.2024

Jeypore college of pharmacy actively participated in taking social care for the adopted village "RONDAPALLI".

Students of B.ph 3<sup>rd</sup> year engaged them selves voluntarily to make aware to the local peoples.

FIG-6 STUDENTS CREATING AWARNESS

P. morapaty

(Under the patronage of Banagiri Development Trust)

Approved by Government of Odisha, Pharmacy Council of India, New Delhi & Affiliated to Biju Patnaik University of Technology