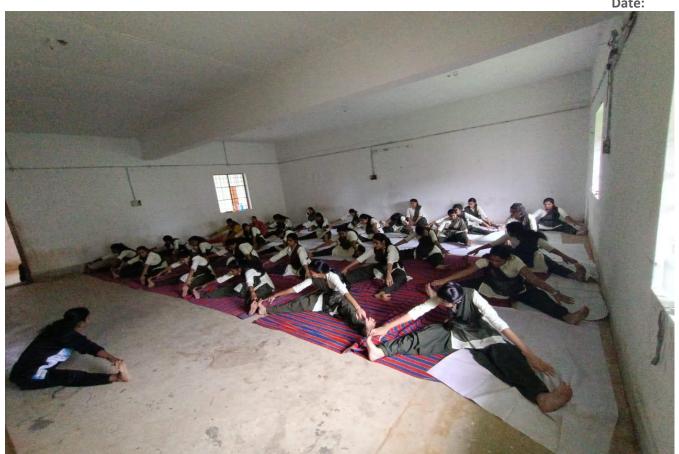

#### **SELF DEFENCE WORKSHOP**

EVENT: WORKSHOP ON SELF DEFENCE FOR GIRL STUDENTS.

DATE: 03th December TO 05th December

PARTICIPATION ELIGIBILITY: M.PHARM AND B.PHARM

FACULTY CONVENER: MRS MANASI KHADANGA

MASTER TRAINER: SUKALDEI PARAJA

VENUE: JEYPORE COLLEGE OF PHARMACY.

NO OF STUDENT PARTICIPATED: 34

Self defence training boost the confidence level of girls which help them to transit them self in education and in social life also. To safe guard girl's safety and security in our society Jeypore college of Pharmacy took a step forward for providing self defence training workshop for girls. For this Miss Sukaldei Paraja from B.H.P.S Kundura requested as the master trainer for this training programme. Our training Programme was started from 3rd December to 5th December 2023. Where 34 no of students are actively participated in this training section.

Ref No.: Date:

FIG-1 STUDENTS PERFORMING SELFDEFENCE TRAINING

P. morapaty

(Under the patronage of Banagiri Development Trust)

Approved by Government of Odisha, Pharmacy Council of India, New Delhi & Affiliated to Biju Patnaik University of Technology