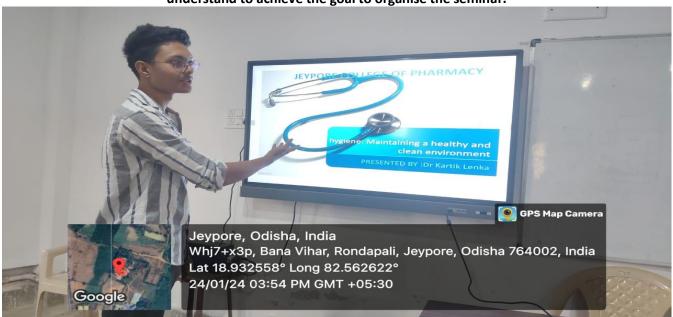

### ONE DAY SEMINAR ON "HEALTHY AND CLEAN ENVIRONMENT" Dt:24.01.2024

To promote students over all growth and to educate them for maintaining a healthy and clean environment, student activity and welfare committee organised a seminar on the topic of "Personal Hygiene: Maintaining a healthy and clean environment". Dr Kartik Lenka delivered the topic so beautifully to make students understand to achieve the goal to organise the seminar.

FIG-4 DR KARTIK LENKA DELIVERING THE TOPIC

P. morapato

(Under the patronage of Banagiri Development Trust)

Approved by Government of Odisha, Pharmacy Council of India, New Delhi & Affiliated to Biju Patnaik University of Technology