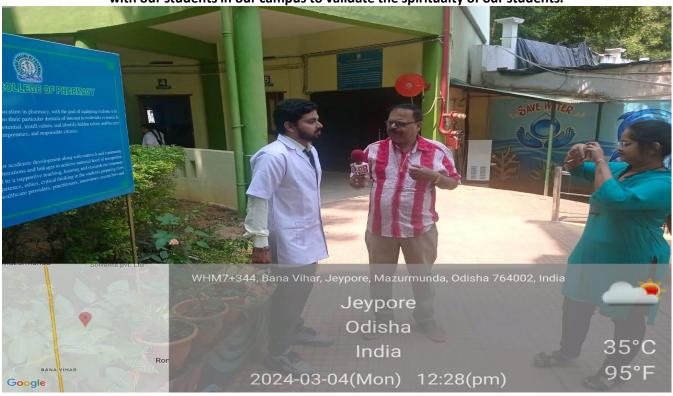

#### **SPIRITUAL WELL BEING**

Jeypore college of pharmacy is not only focusing on the academic development but also deals with the holistic development of every student. On this aspect DD national channel organised a interactive session with our students in our campus to validate the spiritualty of our students.

FIG-2 INTERACTION WITH DD NATIONAL STAFF

P. morapato

(Under the patronage of Banagiri Development Trust)

Approved by Government of Odisha, Pharmacy Council of India, New Delhi & Affiliated to Biju Patnaik University of Technology