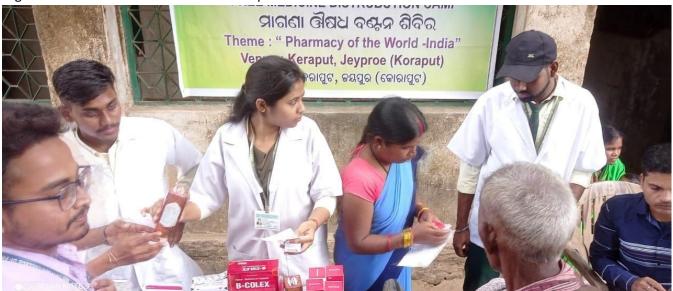

#### FREE MEDICINE NDISTRIBUTION CAMP

DT: 22TH NOVEMBER 2023

By having collaboration with "Sahajya Group NGO" Jeypore Koraput District, Jeypore College of Pharmacy was organised a free medicine distribution camp on 22 nd November 2023.

FIG-1 MEDICINE DISTRIBUTION BY STUDENTS

P. morapaty

PRINCIPAL
JEYPORE GOLLEGE OF PHARMACY
RONDAPALLI, JEYPORE (K) 764002

Visit us:www.jcp.ac.in E-mail: jcpprincipal2001@gmail.com

(Under the patronage of Banagiri Development Trust)