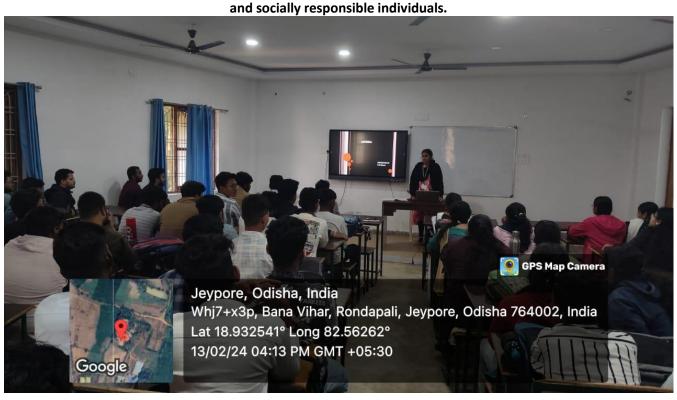

Approved by Government of Odisha, Pharmacy Council of India, New Delhi & Affiliated to Biju Patnaik University of Technology

Ref No.: Date:

ONE DAY SEMINAR ON " DT: 13.02.2024

Jeypore college of pharmacy has organised one day seminar on "women's right: understand laws and policies "for the girl students to educate, inspire, and empower girls to become efficient and confident, independent

FIG-2 WOMEN EMPOWERMENT SEMINAR BY Mrs Nabita Palo.

P. morapato

(Under the patronage of Banagiri Development Trust)

Approved by Government of Odisha, Pharmacy Council of India, New Delhi & Affiliated to Biju Patnaik University of Technology