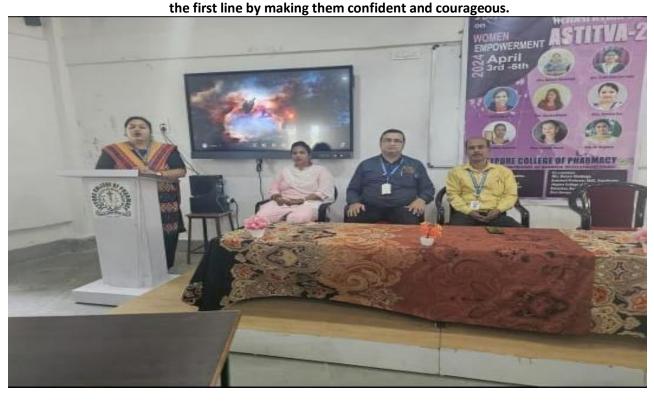

Ref No.: Date:

Three day Seminar on "Women Empowerment" DT: 3<sup>rd</sup> April – 5<sup>th</sup> April 2024

Grievance redressal cell of Jeypore college of pharmacy had organised a three-day seminar for women empowerment basing on the theme" ASTITVA-2". The programme main aim is to bring our girl students to

FIG- 3 WOMEN EMPOWERMENT 3 DAY SEMINAR.

P. morapaty

(Under the patronage of Banagiri Development Trust)

Approved by Government of Odisha, Pharmacy Council of India, New Delhi & Affiliated to Biju Patnaik University of Technology